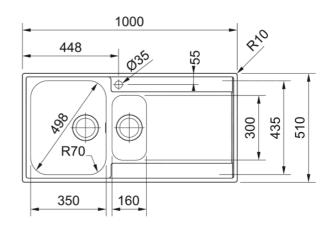

| Technical Data               |                         |  |
|------------------------------|-------------------------|--|
| Product Information          |                         |  |
| Sink type                    | Sink (w/ drainer)       |  |
| Type of material             | Stainless steel         |  |
| Number of bowls              | 1,5                     |  |
| Color                        | Steel                   |  |
| Finish                       | Stainless steel brushed |  |
| Dimensions                   |                         |  |
| External size: right to left | 1000.0                  |  |
| External size: front to back | 510.0                   |  |
| Bowl 1 size: right to left   | 350.0                   |  |
| Bowl 1 size: front to back   | 435.0                   |  |
| Bowl 1: depth                | 175.0                   |  |
| Bowl 2 size: right to left   | 160.0                   |  |
| Bowl 2 size: front to back   | 300.0                   |  |
| Bowl 2: depth                | 120.0                   |  |
| Installation                 |                         |  |
| Minimum cabinet size         | 60 cm                   |  |
| Product specifications       |                         |  |
| Installation type            | Flushmount              |  |
| Waste outlet                 | 3 1/2"                  |  |
| Position of drainer          | Right hand side drainer |  |
| Product Identification       |                         |  |
| Product brand                | FRANKE                  |  |
| Product family               | Maris                   |  |
| Model range                  | Maris                   |  |
| Approval logo                | CE                      |  |
| Approval logo                | UKCA                    |  |
|                              |                         |  |