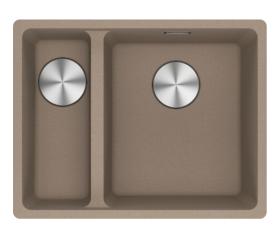

## Maris MRG 160 34-15 LHSB Oyster | 125.0688.517

| Technical Data               |                   |
|------------------------------|-------------------|
| Product Information          |                   |
| Sink type                    | Bowl (no drainer) |
| Type of material             | Granite           |
| Number of bowls              | 1,5               |
| Color                        | Oyster            |
| Finish                       | None              |
| Dimensions                   |                   |
| External size: right to left | 553.0             |
| External size: front to back | 433.0             |
| Bowl 1 size: right to left   | 340.0             |
| Bowl 1 size: front to back   | 400.0             |
| Bowl 1: depth                | 200.0             |
| Bowl 2 size: right to left   | 150.0             |
| Bowl 2 size: front to back   | 400.0             |
| Bowl 2: depth                | 150.0             |
| Installation                 |                   |
| Minimum cabinet size         | 60 cm             |
| Product specifications       |                   |
| Installation type            | Undermount        |
| Waste outlet                 | 3 1/2"            |
| Position of drainer          | No drainer        |
| Product Identification       |                   |
| Product brand                | FRANKE            |
| Product family               | Maris             |
| Model range                  | Maris             |
| Approval logo                | CE                |
| Approval logo                | UKCA              |