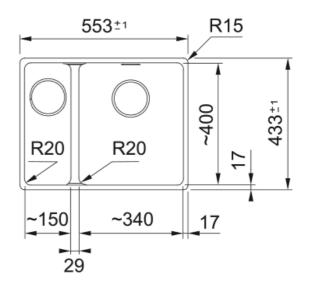

## Maris MRG 160 34-15 LHSB Oyster | 125.0688.517

| Technical Data               |                   |
|------------------------------|-------------------|
| Product Information          |                   |
| Sink type                    | Bowl (no drainer) |
| Type of material             | Granite           |
| Number of bowls              | 1,5               |
| Color                        | Oyster            |
| Finish                       | None              |
| Dimensions                   |                   |
| External size: right to left | 553.0             |
| External size: front to back | 433.0             |
| Bowl 1 size: right to left   | 340.0             |
| Bowl 1 size: front to back   | 400.0             |
| Bowl 1: depth                | 200.0             |
| Bowl 2 size: right to left   | 150.0             |
| Bowl 2 size: front to back   | 400.0             |
| Bowl 2: depth                | 150.0             |
| Installation                 |                   |
| Minimum cabinet size         | 60 cm             |
| Product specifications       |                   |
| Installation type            | Undermount        |
| Waste outlet                 | 3 1/2"            |
| Position of drainer          | No drainer        |
| Product Identification       |                   |
| Product brand                | FRANKE            |
| Product family               | Maris             |
| Model range                  | Maris             |
| Approval logo                | CE                |
| Approval logo                | UKCA              |