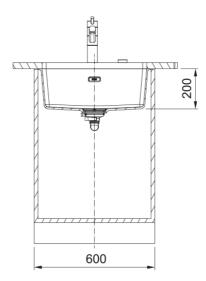

## Maris MRG 110-52 Coffee | 125.0688.506

| Technical Data               |                   |  |
|------------------------------|-------------------|--|
| Product Information          |                   |  |
| Sink type                    | Bowl (no drainer) |  |
| Type of material             | Granite           |  |
| Number of bowls              | 1                 |  |
| Color                        | Coffee            |  |
| Finish                       | None              |  |
| Dimensions                   |                   |  |
| External size: right to left | 553.0             |  |
| External size: front to back | 433.0             |  |
| Bowl 1 size: right to left   | 520.0             |  |
| Bowl 1 size: front to back   | 400.0             |  |
| Bowl 1: depth                | 200.0             |  |
| Installation                 |                   |  |
| Minimum cabinet size         | 60 cm             |  |
| Product specifications       |                   |  |
| Installation type            | Undermount        |  |
| Waste outlet                 | 3 1/2"            |  |
| Position of drainer          | No drainer        |  |
| Product Identification       |                   |  |
| Product brand                | FRANKE            |  |
| Product family               | Maris             |  |
| Model range                  | Maris             |  |
| Approval logo                | CE                |  |
| Approval logo                | UKCA              |  |
| Properties                   |                   |  |
| Drainers number              | No drainer        |  |
| Product reversibility        | No                |  |
| Tap ledge                    | No                |  |