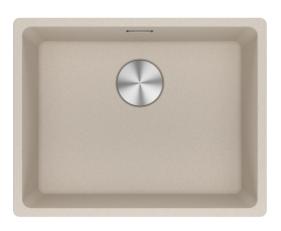

## Maris MRG 110-52 Coffee | 125.0688.506

| Technical Data               |                   |  |
|------------------------------|-------------------|--|
| Product Information          |                   |  |
| Sink type                    | Bowl (no drainer) |  |
| Type of material             | Granite           |  |
| Number of bowls              | 1                 |  |
| Color                        | Coffee            |  |
| Finish                       | None              |  |
| Dimensions                   |                   |  |
| External size: right to left | 553.0             |  |
| External size: front to back | 433.0             |  |
| Bowl 1 size: right to left   | 520.0             |  |
| Bowl 1 size: front to back   | 400.0             |  |
| Bowl 1: depth                | 200.0             |  |
| Installation                 |                   |  |
| Minimum cabinet size         | 60 cm             |  |
| Product specifications       |                   |  |
| Installation type            | Undermount        |  |
| Waste outlet                 | 3 1/2"            |  |
| Position of drainer          | No drainer        |  |
| Product Identification       |                   |  |
| Product brand                | FRANKE            |  |
| Product family               | Maris             |  |
| Model range                  | Maris             |  |
| Approval logo                | CE                |  |
| Approval logo                | UKCA              |  |
| Properties                   |                   |  |
| Drainers number              | No drainer        |  |
| Product reversibility        | No                |  |
| Tap ledge                    | No                |  |