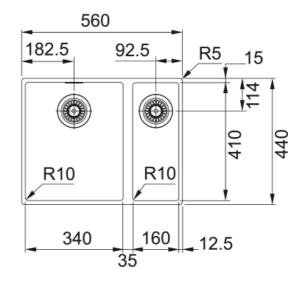

## Sirius SID 160 Polar White | 125.0252.219

| Technical Data               |                   |
|------------------------------|-------------------|
| Product Information          |                   |
| Sink type                    | Bowl (no drainer) |
| Type of material             | Tectonite         |
| Number of bowls              | 1,5               |
| Color                        | Polar white       |
| Finish                       | None              |
| Dimensions                   |                   |
| External size: right to left | 560.0             |
| External size: front to back | 435.0             |
| Bowl 1 size: right to left   | 340.0             |
| Bowl 1 size: front to back   | 410.0             |
| Bowl 1: depth                | 200.0             |
| Bowl 2 size: right to left   | 160.0             |
| Bowl 2 size: front to back   | 410.0             |
| Bowl 2: depth                | 140.0             |
| Installation                 |                   |
| Minimum cabinet size         | 60 cm             |
| Product specifications       |                   |
| Installation type            | Undermount        |
| Waste outlet                 | 3 1/2"            |
| Position of drainer          | No drainer        |
| Product Identification       |                   |
| Product brand                | FRANKE            |
| Product family               | Smart             |
| Model range                  | Sirius            |
| Approval logo                | CE                |
| Approval logo                | UKCA              |