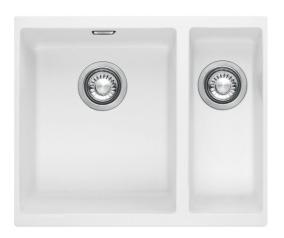

## Sirius SID 160 Polar White | 125.0252.219

| Technical Data               |                   |
|------------------------------|-------------------|
| Product Information          |                   |
| Sink type                    | Bowl (no drainer) |
| Type of material             | Tectonite         |
| Number of bowls              | 1,5               |
| Color                        | Polar white       |
| Finish                       | None              |
| Dimensions                   |                   |
| External size: right to left | 560.0             |
| External size: front to back | 435.0             |
| Bowl 1 size: right to left   | 340.0             |
| Bowl 1 size: front to back   | 410.0             |
| Bowl 1: depth                | 200.0             |
| Bowl 2 size: right to left   | 160.0             |
| Bowl 2 size: front to back   | 410.0             |
| Bowl 2: depth                | 140.0             |
| Installation                 |                   |
| Minimum cabinet size         | 60 cm             |
| Product specifications       |                   |
| Installation type            | Undermount        |
| Waste outlet                 | 3 1/2"            |
| Position of drainer          | No drainer        |
| Product Identification       |                   |
| Product brand                | FRANKE            |
| Product family               | Smart             |
| Model range                  | Sirius            |
| Approval logo                | CE                |
| Approval logo                | UKCA              |