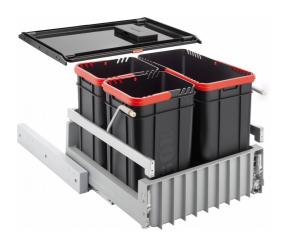

## Sorter 300-45 Trio | 121.0150.145

Sorter 300-45 Trio, fits 450mm cabinet.  $1 \times 22$  litre &  $2 \times 10$  litre bins. The roll-out carrier is fully waterproof, simple to dismantle & easy to clean. Separates out domestic waste such as food, cans, plastic and paper. Lid closes over bins to contain any odours. Fits most standard cabinets, mounted on standard cabinet side wall, soft-close mechanism.

| Product Information    |                         |
|------------------------|-------------------------|
| Product type           | Waste management system |
| Installation           | Waste management system |
| Minimum cabinet size   | 45 cm                   |
| Installation type      | Bottom mount system     |
| Product specifications |                         |
| Number of waste bins   | 3.0                     |
| Product Identification |                         |
| Product brand          | FRANKE                  |
| Product family         | Mythos                  |
| Model range            | Sorter 300              |
| Properties             |                         |
| Bin configuration      | 1 x 21.5l + 2 x 9.25l   |