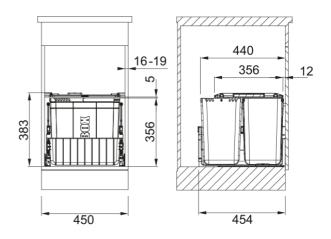

## Sorter 300-45 Trio | 121.0150.145

Sorter 300-45 Trio, fits 450mm cabinet.  $1 \times 22$  litre &  $2 \times 10$  litre bins. The roll-out carrier is fully waterproof, simple to dismantle & easy to clean. Separates out domestic waste such as food, cans, plastic and paper. Lid closes over bins to contain any odours. Fits most standard cabinets, mounted on standard cabinet side wall, soft-close mechanism.

| Product Information    |                         |
|------------------------|-------------------------|
| Product type           | Waste management system |
| Installation           | Waste management system |
| Minimum cabinet size   | 45 cm                   |
| Installation type      | Bottom mount system     |
| Product specifications |                         |
| Number of waste bins   | 3.0                     |
| Product Identification |                         |
| Product brand          | FRANKE                  |
| Product family         | Mythos                  |
| Model range            | Sorter 300              |
| Properties             |                         |
| Bin configuration      | 1 x 21.5l + 2 x 9.25l   |