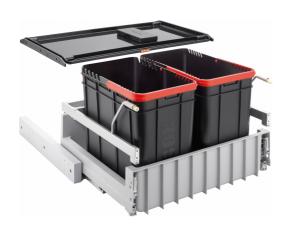

## Sorter 300-60 Duo | 121.0150.143

Sorter 300-60 Duo, fits 600mm cabinet.  $2 \times 22$  litre bins. The roll-out carrier is fully waterproof, simple to dismantle & easy to clean. Separates out domestic waste such as food, cans, plastic and paper. Lid closes over bins to contain any odours. Fits most standard cabinets, mounted on standard cabinet side wall, soft-close mechanism.