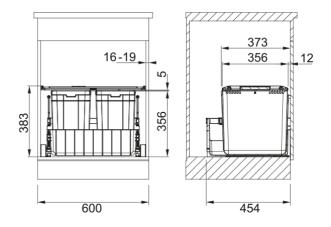

## Sorter 300-60 Duo | 121.0150.143

Sorter 300-60 Duo, fits 600mm cabinet.  $2 \times 22$  litre bins. The roll-out carrier is fully waterproof, simple to dismantle & easy to clean. Separates out domestic waste such as food, cans, plastic and paper. Lid closes over bins to contain any odours. Fits most standard cabinets, mounted on standard cabinet side wall, soft-close mechanism.

| Product Information    |                         |
|------------------------|-------------------------|
| Product type           | Waste management system |
| Installation           |                         |
| Minimum cabinet size   | 60 cm                   |
| Installation type      | Bottom mount system     |
| Product specifications |                         |
| Number of waste bins   | 2.0                     |
| Product Identification |                         |
| Product brand          | FRANKE                  |
| Product family         | Mythos                  |
| Model range            | Sorter 300              |
| Properties             |                         |
| Bin configuration      | 2 x 21.5l               |