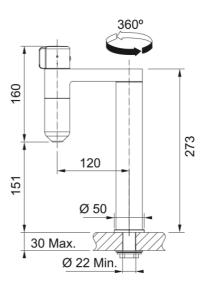

## **TAP Vital Capsule Twin Filter Top HP IBK | 120.0621.311**

| Technical Data                 |                  |
|--------------------------------|------------------|
| Product Information            |                  |
| Spout version                  | L - spout        |
| Color                          | Industrial black |
| Type of material               | Brass            |
| Dimensions                     |                  |
| Tap hole diameter              | 35 mm            |
| Cartridge dimension            | 35 mm            |
| Installation                   |                  |
| Fixation type                  | Shank            |
| Water supply hose connection   | 3/8"             |
| Water supply hose length       | 450 mm           |
| Product specifications         |                  |
| Pressure                       | High pressure    |
| Version                        | Swivel spout     |
| Tap operation                  | Top lever        |
| Tap rotation                   | 360°             |
| Product Identification         |                  |
| Product brand                  | FRANKE           |
| Product family                 | Mythos           |
| Model range                    | VITAL            |
| Properties                     |                  |
| Eco water saving               | No               |
| Type of aerator                | Laminar          |
| Type of multifunctional system | Water filtration |