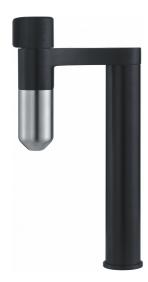

## **TAP Vital Capsule Twin Filter Top HP IBK | 120.0621.311**

| Technical Data                 |                  |
|--------------------------------|------------------|
| Product Information            |                  |
| Spout version                  | L - spout        |
| Color                          | Industrial black |
| Type of material               | Brass            |
| Dimensions                     |                  |
| Tap hole diameter              | 35 mm            |
| Cartridge dimension            | 35 mm            |
| Installation                   |                  |
| Fixation type                  | Shank            |
| Water supply hose connection   | 3/8"             |
| Water supply hose length       | 450 mm           |
| Product specifications         |                  |
| Pressure                       | High pressure    |
| Version                        | Swivel spout     |
| Tap operation                  | Top lever        |
| Tap rotation                   | 360°             |
| Product Identification         |                  |
| Product brand                  | FRANKE           |
| Product family                 | Mythos           |
| Model range                    | VITAL            |
| Properties                     |                  |
| Eco water saving               | No               |
| Type of aerator                | Laminar          |
| Type of multifunctional system | Water filtration |