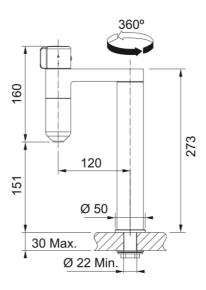

## **TAP Vital Capsule Twin Filter Top HP GM | 120.0621.228**

| Technical Data                 |                    |
|--------------------------------|--------------------|
| Product Information            |                    |
| Spout version                  | L - spout          |
| Color                          | Bi-Chrome/Gunmetal |
| Type of material               | Brass              |
| Dimensions                     |                    |
| Tap hole diameter              | 35 mm              |
| Cartridge dimension            | 35 mm              |
| Installation                   |                    |
| Fixation type                  | Shank              |
| Water supply hose connection   | 3/8"               |
| Water supply hose length       | 450 mm             |
| Product specifications         |                    |
| Pressure                       | High pressure      |
| Version                        | Swivel spout       |
| Tap operation                  | Top lever          |
| Tap rotation                   | 360°               |
| Product Identification         |                    |
| Product brand                  | FRANKE             |
| Product family                 | Mythos             |
| Model range                    | VITAL              |
| Properties                     |                    |
| Eco water saving               | No                 |
| Type of aerator                | Laminar            |
| Type of multifunctional system | Water filtration   |
|                                |                    |