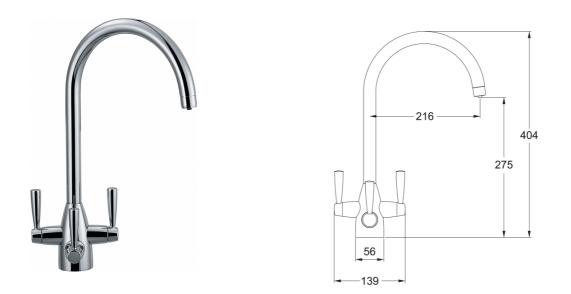

## FilterFlow Doric bi-spout 3HM LP chr | 120.0180.356

Franke FilterFlow Doric Chrome tap, quarter turn ceramic disc mixer, bi-flow spout, flexi tails, NRV, low pressure.

| Product Information            |                           |
|--------------------------------|---------------------------|
| Spout version                  | J - spout                 |
| Color                          | Chrome                    |
| Type of material               | Brass                     |
| Dimensions                     |                           |
| Tap hole diameter              | 35 mm                     |
| Cartridge dimension            | 1/2" headworks            |
| Installation                   |                           |
| Fixation type                  | 1 Bolt                    |
| Water supply hose connection   | 1/2"                      |
| Water supply hose length       | 250 mm                    |
| Product specifications         |                           |
| Pressure                       | Low pressure for standard |
| Version                        | Swivel spout              |
| Tap operation                  | Triple handle             |
| Tap rotation                   | 360°                      |
| Product Identification         |                           |
| Product brand                  | FRANKE                    |
| Product family                 | Maris                     |
| Model range                    | Doric                     |
| Properties                     |                           |
| Eco water saving               | No                        |
| Type of aerator                | Honeycomb                 |
| Type of multifunctional system | Water filtration          |