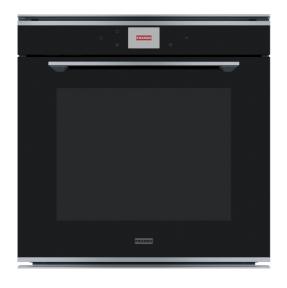

## Oven el. FMY 99 P XS | 116.0613.708

| Technical Data          |              |
|-------------------------|--------------|
| Product Information     |              |
| Oven type               | Electric     |
| Туре                    | Built-in     |
| Color                   | Inox         |
| Dimensions              |              |
| Width: front to back    | 595.0        |
| Depth Overall           | 564.0        |
| Height Overall          | 595.0        |
| Energy specifications   |              |
| Rated power             | 3650.0       |
| Voltage                 | 220-240 V    |
| Frequency (Hz)          | 50           |
| Product specifications  |              |
| Cleaning                | Pyrolytic    |
| Steam                   | No           |
| Energy efficiency class | A+           |
| Turnspit                | No           |
| Product Identification  |              |
| Product brand           | FRANKE       |
| Product family          | Mythos       |
| Model range             | Mythos       |
| Properties              |              |
| Usable volume liter     | 73.0         |
| UI type                 | Electronic   |
| Display color           | Multicolor   |
| Timer                   | Programmable |
| Type of time control    | Electronic   |
| Door hinges             | Soft closing |
|                         |              |