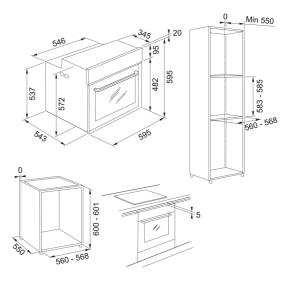

## Oven el. FMY 99 P XS | 116.0613.708

| Technical Data          |              |
|-------------------------|--------------|
| Product Information     |              |
| Oven type               | Electric     |
| Туре                    | Built-in     |
| Color                   | Inox         |
| Dimensions              |              |
| Width: front to back    | 595.0        |
| Depth Overall           | 564.0        |
| Height Overall          | 595.0        |
| Energy specifications   |              |
| Rated power             | 3650.0       |
| Voltage                 | 220-240 V    |
| Frequency (Hz)          | 50           |
| Product specifications  |              |
| Cleaning                | Pyrolytic    |
| Steam                   | No           |
| Energy efficiency class | A+           |
| Turnspit                | No           |
| Product Identification  |              |
| Product brand           | FRANKE       |
| Product family          | Mythos       |
| Model range             | Mythos       |
| Properties              |              |
| Usable volume liter     | 73.0         |
| UI type                 | Electronic   |
| Display color           | Multicolor   |
| Timer                   | Programmable |
| Type of time control    | Electronic   |
| Door hinges             | Soft closing |
|                         |              |