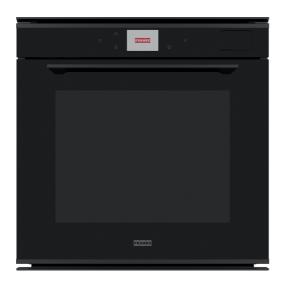

## Oven el. FMY 99 HS BK | 116.0613.707

Mythos Steam Oven, FMY 99 HS BK. Black / Black Glass. Full Steam Multifunction Oven. Full touch multicolour TFT display. 73 litre capacity. Telescopic guides on 1 level. Functions: 19 functions plus 60 CookAssist functions and 15 Special functions. Smooth2close system allows you to open and close the oven door gently and safely. Steaming function enables you to cook healthy and tasty dishes with a reduced fat content. Multicooking function to cook up to 4 dishes simultaneously thanks to optimal heat distribution. Energy Class A+.