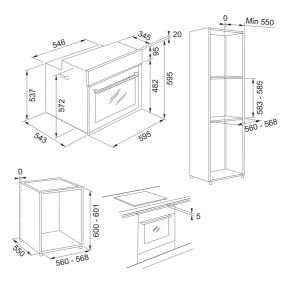

| Product Information     |                |
|-------------------------|----------------|
| Oven type               | Electric       |
| Туре                    | Built-in       |
| Color                   | Black          |
| Dimensions              |                |
| Width: front to back    | 595.0          |
| Depth Overall           | 564.0          |
| Height Overall          | 595.0          |
| Energy specifications   |                |
| Rated power             | 3650.0         |
| Voltage                 | 220-240 V      |
| Frequency (Hz)          | 50             |
| Product specifications  |                |
| Cleaning                | Steam cleaning |
| Steam                   | full steam     |
| Energy efficiency class | A+             |
| Turnspit                | No             |
| Product Identification  |                |
| Product brand           | FRANKE         |
| Product family          | Mythos         |
| Model range             | Mythos         |
| Properties              |                |
| Usable volume liter     | 73.0           |
| UI type                 | Electronic     |
| Display color           | Multicolor     |
| Timer                   | Programmable   |
| Type of time control    | Electronic     |