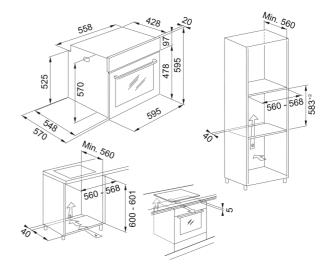

## Maris Hydrolytic Oven | 116.0606.097

| Technical Data          |                 |
|-------------------------|-----------------|
| Product Information     |                 |
| Oven type               | Electric        |
| Туре                    | Built-in        |
| Color                   | Inox            |
| Dimensions              |                 |
| Width: front to back    | 595.0           |
| Depth Overall           | 570.0           |
| Height Overall          | 595.0           |
| Energy specifications   |                 |
| Rated power             | 2750.0          |
| Voltage                 | 220-240 V       |
| Frequency (Hz)          | 50-60           |
| Product specifications  |                 |
| Cleaning                | hydrolytic      |
| Steam                   | No              |
| Energy efficiency class | А               |
| Turnspit                | No              |
| Product Identification  |                 |
| Product brand           | FRANKE          |
| Product family          | Maris           |
| Model range             | Maris           |
| Properties              |                 |
| Usable volume liter     | 71.0            |
| UI type                 | Electromechanic |
| Display color           | White           |
| Number of knobs         | 2.0             |
| Timer                   | Programmable    |
| Type of time control    | Electronic      |