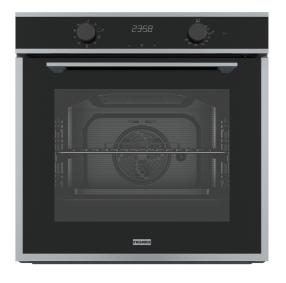

## Maris Hydrolytic Oven | 116.0606.097

| Technical Data          |                 |
|-------------------------|-----------------|
| Product Information     |                 |
| Oven type               | Electric        |
| Туре                    | Built-in        |
| Color                   | Inox            |
| Dimensions              |                 |
| Width: front to back    | 595.0           |
| Depth Overall           | 570.0           |
| Height Overall          | 595.0           |
| Energy specifications   |                 |
| Rated power             | 2750.0          |
| Voltage                 | 220-240 V       |
| Frequency (Hz)          | 50-60           |
| Product specifications  |                 |
| Cleaning                | hydrolytic      |
| Steam                   | No              |
| Energy efficiency class | А               |
| Turnspit                | No              |
| Product Identification  |                 |
| Product brand           | FRANKE          |
| Product family          | Maris           |
| Model range             | Maris           |
| Properties              |                 |
| Usable volume liter     | 71.0            |
| UI type                 | Electromechanic |
| Display color           | White           |
| Number of knobs         | 2.0             |
| Timer                   | Programmable    |
| Type of time control    | Electronic      |