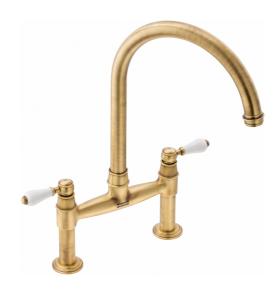

## Gloriana Classic Bridge Lever BR | 115.0712.047

| Technical Data           |                           |
|--------------------------|---------------------------|
| Product Information      |                           |
| Spout version            | J - spout                 |
| Color                    | Brass                     |
|                          | Brass                     |
| Dimensions               |                           |
| Tap hole diameter        | 35 mm                     |
| Cartridge dimension      | 1/2" headworks            |
| Installation             |                           |
| Fixation type            | 1 Bolt                    |
|                          | 1/2"                      |
| Water supply hose length | 250 mm                    |
| Product specifications   |                           |
|                          | Low pressure for standard |
| Version                  | Swivel spout              |
| Tap operation            | Dual lever                |
| Tap rotation             | 360°                      |
| Product Identification   |                           |
| Product brand            | FRANKE                    |
| Product family           | Maris                     |
| Model range              | Gloriana                  |
| Properties               |                           |
| Eco water saving         | No                        |
| Type of aerator          | Laminar                   |