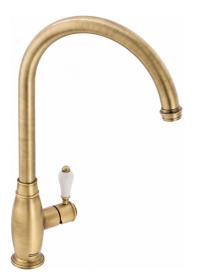

## Gloriana Classic Side Lever Brass | 115.0712.041

| Technical Data               |                |
|------------------------------|----------------|
| Product Information          |                |
| Spout version                | J - spout      |
| Color                        | Brass          |
| Type of material             | Brass          |
| Dimensions                   |                |
| Tap hole diameter            | 35 mm          |
| Cartridge dimension          | 1/2" headworks |
| Installation                 |                |
| Fixation type                | 1 Bolt         |
| Water supply hose connection | 1/2"           |
| Water supply hose length     | 250 mm         |
| Product specifications       |                |
| Pressure                     | High pressure  |
| Version                      | Swivel spout   |
| Tap operation                | Side lever     |
| Tap rotation                 | 360°           |
| Product Identification       |                |
| Product brand                | FRANKE         |
| Product family               | Maris          |
| Model range                  | Gloriana       |
| Properties                   |                |
| Eco water saving             | No             |
| Type of aerator              | Laminar        |
|                              |                |