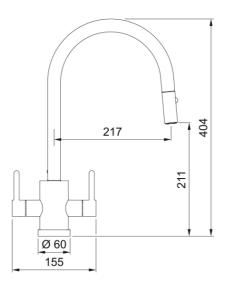

## Krios J Spout Pull Out Spray Chrome | 115.0711.515

| Product Information  Spout version J - spout  Color Chrome  Type of material Brass  Flexible pullout hose material Silicon black  Shower material Brass  Dimensions  Tap hole diameter 35 mm  Cartridge dimension 35 mm  Installation  Fixation type 1 Bolt  Water supply hose connection 1/2"  Water supply hose length 250 mm  Product specifications  Pressure Low pressure for UK  Version Pull out spray  Tap operation Dual lever  Tap rotation 360°  Product Identification  Product family Maris  Model range Krios  Properties | Technical Data                 |                     |
|-----------------------------------------------------------------------------------------------------------------------------------------------------------------------------------------------------------------------------------------------------------------------------------------------------------------------------------------------------------------------------------------------------------------------------------------------------------------------------------------------------------------------------------------|--------------------------------|---------------------|
| Color Chrome Type of material Brass Flexible pullout hose material Silicon black Shower material Brass  Dimensions Tap hole diameter 35 mm  Cartridge dimension 35 mm  Installation Fixation type 1 Bolt Water supply hose connection 1/2" Water supply hose length 250 mm  Product specifications  Pressure Low pressure for UK Version Pull out spray Tap operation 360°  Product Identification  Product brand FRANKE Product family Maris Model range Krios                                                                         | Product Information            |                     |
| Type of material Brass Flexible pullout hose material Silicon black Shower material Brass  Dimensions  Tap hole diameter 35 mm  Cartridge dimension 35 mm  Installation  Fixation type 1 Bolt Water supply hose connection 1/2" Water supply hose length 250 mm  Product specifications  Pressure Low pressure for UK Version Pull out spray  Tap operation Dual lever  Tap rotation 360°  Product Identification  Product brand FRANKE  Product family Maris  Model range Krios                                                        | Spout version                  | J - spout           |
| Flexible pullout hose material Shower material Brass  Dimensions  Tap hole diameter 35 mm  Cartridge dimension Installation  Fixation type 1 Bolt Water supply hose connection Water supply hose length 250 mm  Product specifications  Pressure Low pressure for UK Version Pull out spray Tap operation Dual lever Tap rotation  Product Identification  Product family Maris Model range  Krios                                                                                                                                      | Color                          | Chrome              |
| Shower materialBrassDimensionsTap hole diameter35 mmCartridge dimension35 mmInstallationI BoltFixation type1 BoltWater supply hose connection1/2"Water supply hose length250 mmProduct specificationsLow pressure for UKVersionPull out sprayTap operationDual leverTap rotation360°Product IdentificationFRANKEProduct familyMarisModel rangeKrios                                                                                                                                                                                     | Type of material               | Brass               |
| Shower material Brass  Dimensions Tap hole diameter 35 mm Cartridge dimension 35 mm  Installation Fixation type 1 Bolt Water supply hose connection 1/2" Water supply hose length 250 mm  Product specifications Pressure Low pressure for UK Version Pull out spray Tap operation Dual lever Tap rotation 360°  Product Identification Product brand FRANKE Product family Maris Model range Krios                                                                                                                                     | Flexible pullout hose material | Silicon black       |
| Tap hole diameter 35 mm  Cartridge dimension 35 mm  Installation  Fixation type 1 Bolt  Water supply hose connection 1/2"  Water supply hose length 250 mm  Product specifications  Pressure Low pressure for UK  Version Pull out spray  Tap operation Dual lever  Tap rotation 360°  Product Identification  Product family Maris  Model range Krios                                                                                                                                                                                  |                                | Brass               |
| Cartridge dimension 35 mm  Installation  Fixation type 1 Bolt  Water supply hose connection 1/2"  Water supply hose length 250 mm  Product specifications  Pressure Low pressure for UK  Version Pull out spray  Tap operation Dual lever  Tap rotation 360°  Product Identification  Product family Maris  Model range Krios                                                                                                                                                                                                           | Dimensions                     |                     |
| InstallationFixation type1 BoltWater supply hose connection1/2"Water supply hose length250 mmProduct specificationsLow pressure for UKVersionPull out sprayTap operationDual leverTap rotation360°Product IdentificationFRANKEProduct familyMarisModel rangeKrios                                                                                                                                                                                                                                                                       | Tap hole diameter              | 35 mm               |
| InstallationFixation type1 BoltWater supply hose connection1/2"Water supply hose length250 mmProduct specificationsLow pressure for UKVersionPull out sprayTap operationDual leverTap rotation360°Product IdentificationFRANKEProduct familyMarisModel rangeKrios                                                                                                                                                                                                                                                                       | Cartridge dimension            | 35 mm               |
| Water supply hose connection  Water supply hose length  Product specifications  Pressure  Low pressure for UK  Version  Pull out spray  Tap operation  Dual lever  Tap rotation  Product Identification  Product brand  FRANKE  Product family  Model range  Krios                                                                                                                                                                                                                                                                      | Installation                   |                     |
| Water supply hose connection 1/2"  Water supply hose length 250 mm  Product specifications  Pressure Low pressure for UK  Version Pull out spray  Tap operation Dual lever  Tap rotation 360°  Product Identification  Product brand FRANKE  Product family Maris  Model range Krios                                                                                                                                                                                                                                                    | Fixation type                  | 1 Bolt              |
| Product specifications  Pressure Low pressure for UK  Version Pull out spray  Tap operation Dual lever  Tap rotation 360°  Product Identification  Product brand FRANKE  Product family Maris  Model range Krios                                                                                                                                                                                                                                                                                                                        |                                | 1/2"                |
| Pressure Low pressure for UK  Version Pull out spray  Tap operation Dual lever  Tap rotation 360°  Product Identification  Product brand FRANKE  Product family Maris  Model range Krios                                                                                                                                                                                                                                                                                                                                                | Water supply hose length       | 250 mm              |
| VersionPull out sprayTap operationDual leverTap rotation360°Product IdentificationFRANKEProduct familyMarisModel rangeKrios                                                                                                                                                                                                                                                                                                                                                                                                             | Product specifications         |                     |
| VersionPull out sprayTap operationDual leverTap rotation360°Product IdentificationFRANKEProduct familyMarisModel rangeKrios                                                                                                                                                                                                                                                                                                                                                                                                             | Pressure                       | Low pressure for UK |
| Tap rotation 360°  Product Identification  Product brand FRANKE  Product family Maris  Model range Krios                                                                                                                                                                                                                                                                                                                                                                                                                                | Version                        |                     |
| Product Identification  Product brand FRANKE  Product family Maris  Model range Krios                                                                                                                                                                                                                                                                                                                                                                                                                                                   | Tap operation                  | Dual lever          |
| Product IdentificationProduct brandFRANKEProduct familyMarisModel rangeKrios                                                                                                                                                                                                                                                                                                                                                                                                                                                            | Tap rotation                   | 360°                |
| Product family Maris Model range Krios                                                                                                                                                                                                                                                                                                                                                                                                                                                                                                  |                                |                     |
| Model range Krios                                                                                                                                                                                                                                                                                                                                                                                                                                                                                                                       | Product brand                  | FRANKE              |
| Model range Krios                                                                                                                                                                                                                                                                                                                                                                                                                                                                                                                       | Product family                 | Maris               |
|                                                                                                                                                                                                                                                                                                                                                                                                                                                                                                                                         |                                | Krios               |
|                                                                                                                                                                                                                                                                                                                                                                                                                                                                                                                                         |                                |                     |
| Eco water saving No                                                                                                                                                                                                                                                                                                                                                                                                                                                                                                                     |                                | No                  |
| Type of aerator Honeycomb                                                                                                                                                                                                                                                                                                                                                                                                                                                                                                               |                                | Honeycomb           |