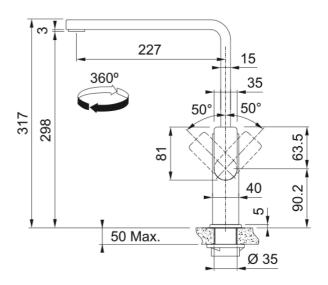

## Mythos Swivel Spout Industrial Black | 115.0689.096

| Technical Data               |                     |
|------------------------------|---------------------|
| Product Information          |                     |
| Spout version                | L - spout           |
| Color                        | Inductrial black    |
| Type of material             | Stainless steel 304 |
| Dimensions                   |                     |
| Tap hole diameter            | 35 mm               |
| Cartridge dimension          | 35 mm               |
| Installation                 |                     |
| Fixation type                | Shank               |
| Water supply hose connection | 1/2"                |
| Water supply hose length     | 450 mm              |
| Product specifications       |                     |
| Pressure                     | High pressure       |
| Version                      | Swivel              |
| Tap operation                | Side lever          |
| Tap rotation                 | 360°                |
| Product Identification       |                     |
| Product brand                | FRANKE              |
| Product family               | Mythos              |
| Model range                  | MYTHOS              |
| Properties                   |                     |
| Eco water saving             | No                  |
| Type of aerator              | Laminar             |