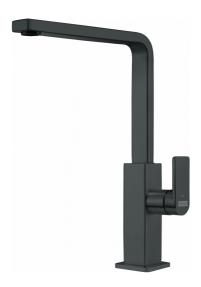

## Mythos Swivel Spout Industrial Black | 115.0689.096

| Technical Data               |                     |
|------------------------------|---------------------|
| Product Information          |                     |
| Spout version                | L - spout           |
| Color                        | Inductrial black    |
| Type of material             | Stainless steel 304 |
| Dimensions                   |                     |
| Tap hole diameter            | 35 mm               |
| Cartridge dimension          | 35 mm               |
| Installation                 |                     |
| Fixation type                | Shank               |
| Water supply hose connection | 1/2"                |
| Water supply hose length     | 450 mm              |
| Product specifications       |                     |
| Pressure                     | High pressure       |
| Version                      | Swivel              |
| Tap operation                | Side lever          |
| Tap rotation                 | 360°                |
| Product Identification       |                     |
| Product brand                | FRANKE              |
| Product family               | Mythos              |
| Model range                  | MYTHOS              |
| Properties                   |                     |
| Eco water saving             | No                  |
| Type of aerator              | Laminar             |