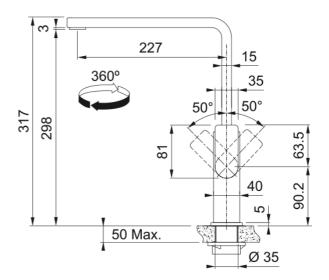

## Mythos Swivel Spout Stainless Steel | 115.0689.095

| Technical Data               |                     |
|------------------------------|---------------------|
| Product Information          |                     |
| Spout version                | L - spout           |
| Color                        | Stainless steel     |
| Type of material             | Stainless steel 304 |
| Dimensions                   |                     |
| Tap hole diameter            | 35 mm               |
| Cartridge dimension          | 35 mm               |
| Installation                 |                     |
| Fixation type                | Shank               |
| Water supply hose connection | 1/2"                |
| Water supply hose length     | 450 mm              |
| Product specifications       |                     |
| Pressure                     | High pressure       |
| Version                      | Swivel              |
| Tap operation                | Side lever          |
| Tap rotation                 | 360°                |
| Product Identification       |                     |
| Product brand                | FRANKE              |
| Product family               | Mythos              |
| Model range                  | MYTHOS              |
| Properties                   |                     |
| Eco water saving             | No                  |
| Type of aerator              | Laminar             |
|                              |                     |