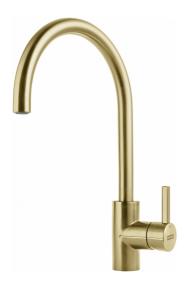

## Eos Neo Swivel Spout Gold | 115.0689.092

| Technical Data               |                     |
|------------------------------|---------------------|
| Product Information          |                     |
| Spout version                | J - spout           |
| Color                        | Gold                |
| Type of material             | Stainless steel 304 |
| Dimensions                   |                     |
| Tap hole diameter            | 35 mm               |
| Cartridge dimension          | 35 mm               |
| Installation                 |                     |
| Fixation type                | Shank               |
| Water supply hose connection | 1/2"                |
| Water supply hose length     | 450 mm              |
| Product specifications       |                     |
| Pressure                     | High pressure       |
| Version                      | Swivel              |
| Tap operation                | Side lever          |
| Tap rotation                 | 180°                |
| Product Identification       |                     |
| Product brand                | FRANKE              |
| Product family               | Mythos              |
| Model range                  | EOS NEO             |
| Properties                   |                     |
| Eco water saving             | No                  |
| Type of aerator              | Laminar             |