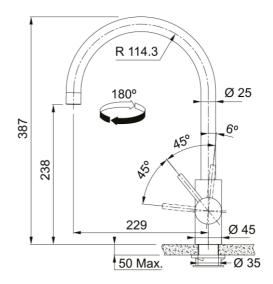

## Eos Neo Swivel Spout Gold | 115.0689.092

| Technical Data               |                     |
|------------------------------|---------------------|
| Product Information          |                     |
| Spout version                | J - spout           |
| Color                        | Gold                |
| Type of material             | Stainless steel 304 |
| Dimensions                   |                     |
| Tap hole diameter            | 35 mm               |
| Cartridge dimension          | 35 mm               |
| Installation                 |                     |
| Fixation type                | Shank               |
| Water supply hose connection | 1/2"                |
| Water supply hose length     | 450 mm              |
| Product specifications       |                     |
| Pressure                     | High pressure       |
| Version                      | Swivel              |
| Tap operation                | Side lever          |
| Tap rotation                 | 180°                |
| Product Identification       |                     |
| Product brand                | FRANKE              |
| Product family               | Mythos              |
| Model range                  | EOS NEO             |
| Properties                   |                     |
| Eco water saving             | No                  |
| Type of aerator              | Laminar             |