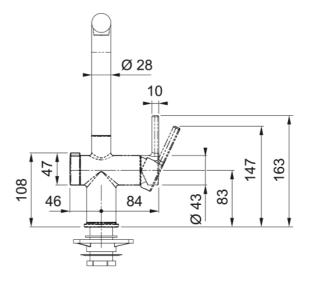

## Active Twist L Pull Out Decor Steel | 115.0674.154

| Technical Data                 |               |
|--------------------------------|---------------|
| Product Information            |               |
| Spout version                  | L - spout     |
| Color                          | Decor steel   |
| Type of material               | Brass         |
| Flexible pullout hose material | Nylon black   |
| Shower material                | Brass         |
| Dimensions                     |               |
| Tap hole diameter              | 35 mm         |
| Cartridge dimension            | 35 mm         |
| Installation                   |               |
| Fixation type                  | Shank         |
| Water supply hose connection   | 3/8"          |
| Water supply hose length       | 450 mm        |
| Product specifications         |               |
| Pressure                       | High pressure |
| Version                        | Spray         |
| Tap operation                  | Side lever    |
| Tap rotation                   | 180°          |
| Product Identification         |               |
| Product brand                  | FRANKE        |
| Product family                 | None          |
| Model range                    | Active Twist  |
| Properties                     |               |
| Eco water saving               | Yes           |
| Type of aerator                | Laminar       |