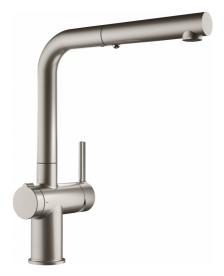

## Active Twist L Pull Out Decor Steel | 115.0674.154

| Technical Data                 |               |
|--------------------------------|---------------|
| Product Information            |               |
| Spout version                  | L - spout     |
| Color                          | Decor steel   |
| Type of material               | Brass         |
| Flexible pullout hose material | Nylon black   |
| Shower material                | Brass         |
| Dimensions                     |               |
| Tap hole diameter              | 35 mm         |
| Cartridge dimension            | 35 mm         |
| Installation                   |               |
| Fixation type                  | Shank         |
| Water supply hose connection   | 3/8"          |
| Water supply hose length       | 450 mm        |
| Product specifications         |               |
| Pressure                       | High pressure |
| Version                        | Spray         |
| Tap operation                  | Side lever    |
| Tap rotation                   | 180°          |
| Product Identification         |               |
| Product brand                  | FRANKE        |
| Product family                 | None          |
| Model range                    | Active Twist  |
| Properties                     |               |
| Eco water saving               | Yes           |
| Type of aerator                | Laminar       |