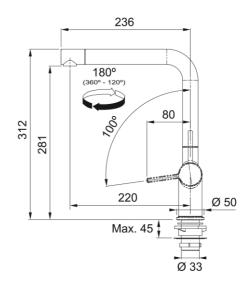

## **Active Twist L Spout Decor Steel | 115.0674.153**

| Technical Data               |               |
|------------------------------|---------------|
| Product Information          |               |
| Spout version                | L - spout     |
| Color                        | Decor steel   |
| Type of material             | Brass         |
| Dimensions                   |               |
| Tap hole diameter            | 35 mm         |
| Cartridge dimension          | 35 mm         |
| Installation                 |               |
| Fixation type                | Shank         |
| Water supply hose connection | 3/8"          |
| Water supply hose length     | 450 mm        |
| Product specifications       |               |
| Pressure                     | High pressure |
| Version                      | Swivel        |
| Tap operation                | Side lever    |
| Tap rotation                 | 180°          |
| Product Identification       |               |
| Product brand                | FRANKE        |
| Product family               | None          |
| Model range                  | Active Twist  |
| Properties                   |               |
| Eco water saving             | Yes           |
| Type of aerator              | Laminar       |