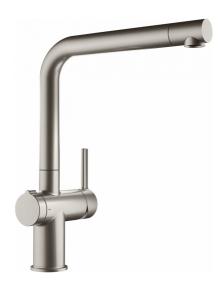

## **Active Twist L Spout Decor Steel | 115.0674.153**

| Technical Data               |               |
|------------------------------|---------------|
| Product Information          |               |
| Spout version                | L - spout     |
| Color                        | Decor steel   |
| Type of material             | Brass         |
| Dimensions                   |               |
| Tap hole diameter            | 35 mm         |
| Cartridge dimension          | 35 mm         |
| Installation                 |               |
| Fixation type                | Shank         |
| Water supply hose connection | 3/8"          |
| Water supply hose length     | 450 mm        |
| Product specifications       |               |
| Pressure                     | High pressure |
| Version                      | Swivel        |
| Tap operation                | Side lever    |
| Tap rotation                 | 180°          |
| Product Identification       |               |
| Product brand                | FRANKE        |
| Product family               | None          |
| Model range                  | Active Twist  |
| Properties                   |               |
| Eco water saving             | Yes           |
| Type of aerator              | Laminar       |