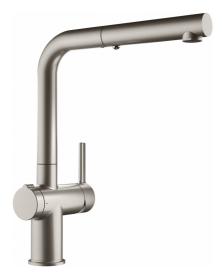

## Active Twist L Pull Out Decor Steel SS | 115.0674.151

| Technical Data                 |               |
|--------------------------------|---------------|
| Product Information            |               |
| Spout version                  | L - spout     |
| Color                          | Decor steel   |
| Type of material               | Brass         |
| Flexible pullout hose material | Nylon black   |
| Shower material                | Brass         |
| Dimensions                     |               |
| Tap hole diameter              | 35 mm         |
| Cartridge dimension            | 35 mm         |
| Installation                   |               |
| Fixation type                  | Shank         |
| Water supply hose connection   | 3/8"          |
| Water supply hose length       | 450 mm        |
| Product specifications         |               |
| Pressure                       | High pressure |
| Version                        | Spray         |
| Tap operation                  | Side lever    |
| Tap rotation                   | 180°          |
| Product Identification         |               |
| Product brand                  | FRANKE        |
| Product family                 | None          |
| Model range                    | Active Twist  |
| Properties                     |               |
| Eco water saving               | Yes           |
| Type of aerator                | Laminar       |