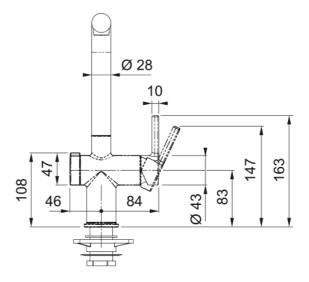

## Active Twist L Pull Out Decor Steel SS | 115.0674.151

| Technical Data                 |               |
|--------------------------------|---------------|
| Product Information            |               |
| Spout version                  | L - spout     |
| Color                          | Decor steel   |
| Type of material               | Brass         |
| Flexible pullout hose material | Nylon black   |
| Shower material                | Brass         |
| Dimensions                     |               |
| Tap hole diameter              | 35 mm         |
| Cartridge dimension            | 35 mm         |
| Installation                   |               |
| Fixation type                  | Shank         |
| Water supply hose connection   | 3/8"          |
| Water supply hose length       | 450 mm        |
| Product specifications         |               |
| Pressure                       | High pressure |
| Version                        | Spray         |
| Tap operation                  | Side lever    |
| Tap rotation                   | 180°          |
| Product Identification         |               |
| Product brand                  | FRANKE        |
| Product family                 | None          |
| Model range                    | Active Twist  |
| Properties                     |               |
| Eco water saving               | Yes           |
| Type of aerator                | Laminar       |