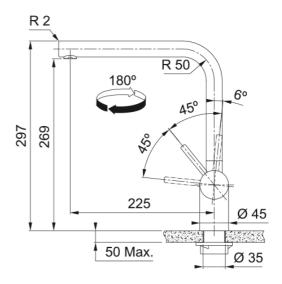

## Atlas Neo Industrial Black | 115.0666.435

| Technical Data               |                     |
|------------------------------|---------------------|
| Product Information          |                     |
| Spout version                | L - spout           |
| Color                        | Industrial black    |
| Type of material             | Stainless steel 304 |
| Dimensions                   |                     |
| Tap hole diameter            | 35 mm               |
| Cartridge dimension          | 35 mm               |
| Installation                 |                     |
| Fixation type                | Shank               |
| Water supply hose connection | 1/2"                |
| Water supply hose length     | 450 mm              |
| Product specifications       |                     |
| Pressure                     | High pressure       |
| Version                      | Swivel              |
| Tap operation                | Side lever          |
| Tap rotation                 | 180°                |
| Product Identification       |                     |
| Product brand                | FRANKE              |
| Product family               | None                |
| Model range                  | ATLAS NEO           |
| Properties                   |                     |
| Eco water saving             | No                  |
| Type of aerator              | Laminar             |