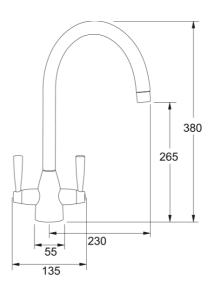

## Eiger Matt Black | 115.0659.348

Eiger Matt Black finish, Overall height 395mm, Twin Lever, Ceramic Valves, Perlator mixes air into the water to give a champagne- like flow, suitable for high pressure systems. This product is available through our Authorised Internet Partners and National Retailers - please click on the 'Where to Buy' link above. Please quote Product Name and Code as Article Number may differ.

| Product Information          |                |
|------------------------------|----------------|
| Spout version                |                |
| Color                        | Matt Black     |
| Type of material             | Brass          |
| Dimensions                   |                |
| Tap hole diameter            | 35 mm          |
| Cartridge dimension          | 1/2" headworks |
| Installation                 |                |
| Fixation type                | 1 Bolt         |
| Water supply hose connection | 1/2"           |
| Water supply hose length     | 250 mm         |
| Product specifications       |                |
| Pressure                     | High pressure  |
| Version                      | Swivel         |
| Tap operation                | Dual lever     |
| Tap rotation                 | 180°           |
| Product Identification       |                |
| Product brand                | FRANKE         |
| Product family               | Maris          |
| Model range                  | Eiger          |
| Properties                   |                |
| Eco water saving             | No             |
| Type of aerator              | Honeycomb      |
|                              |                |