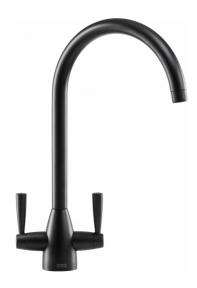

## Eiger Matt Black | 115.0659.348

Eiger Matt Black finish, Overall height 395mm, Twin Lever, Ceramic Valves, Perlator mixes air into the water to give a champagne- like flow, suitable for high pressure systems. This product is available through our Authorised Internet Partners and National Retailers - please click on the 'Where to Buy' link above. Please quote Product Name and Code as Article Number may differ.