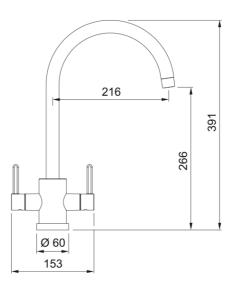

## Krios J-Spout Graphite | 115.0659.347

| Technical Data               |                     |
|------------------------------|---------------------|
| Product Information          |                     |
| Spout version                | J - spout           |
| Color                        | Matt Black          |
| Type of material             | Brass               |
| Dimensions                   |                     |
| Tap hole diameter            | 35 mm               |
| Cartridge dimension          | 1/2" headworks      |
| Installation                 |                     |
| Fixation type                | 1 Bolt              |
| Water supply hose connection | 1/2"                |
| Water supply hose length     | 250 mm              |
| Product specifications       |                     |
| Pressure                     | Low pressure for UK |
| Version                      | Swivel              |
| Tap operation                | Dual lever          |
| Tap rotation                 | 360°                |
| Product Identification       |                     |
| Product brand                | FRANKE              |
| Product family               | Maris               |
| Model range                  | Krios               |
| Properties                   |                     |
| Eco water saving             | No                  |
| Type of aerator              | Honeycomb           |