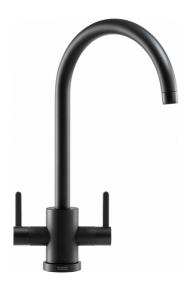

## Krios J-Spout Graphite | 115.0659.347

| Technical Data               |                     |
|------------------------------|---------------------|
| Product Information          |                     |
| Spout version                | J - spout           |
| Color                        | Matt Black          |
| Type of material             | Brass               |
| Dimensions                   |                     |
| Tap hole diameter            | 35 mm               |
| Cartridge dimension          | 1/2" headworks      |
| Installation                 |                     |
| Fixation type                | 1 Bolt              |
| Water supply hose connection | 1/2"                |
| Water supply hose length     | 250 mm              |
| Product specifications       |                     |
| Pressure                     | Low pressure for UK |
| Version                      | Swivel              |
| Tap operation                | Dual lever          |
| Tap rotation                 | 360°                |
| Product Identification       |                     |
| Product brand                | FRANKE              |
| Product family               | Maris               |
| Model range                  | Krios               |
| Properties                   |                     |
| Eco water saving             | No                  |
| Type of aerator              | Honeycomb           |