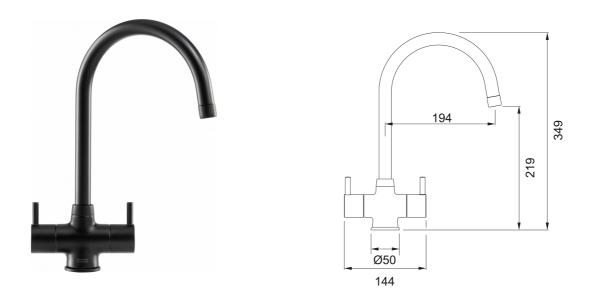

## Athena Matt Black | 115.0659.322

Athena Matt Black finish, Overall height 349mm, Twin Lever, Ceramic Valves, Perlator mixes air into the water to give a champagne- like flow, suitable for low pressure systems.