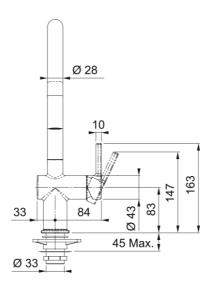

| Product Information            |               |
|--------------------------------|---------------|
| Spout version                  | J - spout     |
| Color                          | Chrome        |
| Type of material               | Brass         |
| Flexible pullout hose material | Nylon grey    |
| Shower material                | Brass         |
| Dimensions                     |               |
| Tap hole diameter              | 35 mm         |
| Cartridge dimension            | 35 mm         |
| Installation                   |               |
| Fixation type                  | Shank         |
| Water supply hose connection   | 3/8"          |
| Water supply hose length       | 450 mm        |
| Product specifications         |               |
| Pressure                       | High pressure |
| Version                        | Spray         |
| Tap operation                  | Side lever    |
| Tap rotation                   | 180°          |
| Product Identification         |               |
| Product brand                  | FRANKE        |
| Product family                 | Maris         |
| Model range                    | Active        |
| Properties                     |               |
| Eco water saving               | Yes           |
| Type of aerator                | Laminar       |