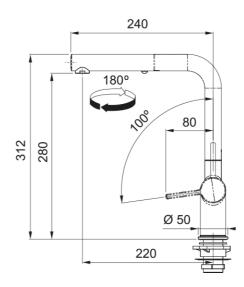

## Active L Spout Dual Spray Pull Down MB | 115.0653.382

Active L Spout Dual Spray Pull-Out Tap Matt Black finish, Overall height 312mm, Side Lever, Ceramic Mechanism. Lever only moves forward, ideal for use with upstands.

| Product Information            |               |
|--------------------------------|---------------|
| Spout version                  | L - spout     |
| Color                          | Matt Black    |
| Type of material               | Brass         |
| Flexible pullout hose material | Nylon grey    |
| Shower material                | Brass         |
| Dimensions                     |               |
| Tap hole diameter              | 35 mm         |
| Cartridge dimension            | 35 mm         |
| Installation                   |               |
| Fixation type                  | Shank         |
| Water supply hose connection   | 3/8"          |
| Water supply hose length       | 450 mm        |
| Product specifications         |               |
| Pressure                       | High pressure |
| Version                        | Spray         |
| Tap operation                  | Side lever    |
| Tap rotation                   | 180°          |
| Product Identification         |               |
| Product brand                  | FRANKE        |
| Product family                 | Maris         |
| Model range                    | Active        |
| Properties                     |               |
| Eco water saving               | Yes           |
| Type of aerator                | Laminar       |
|                                |               |