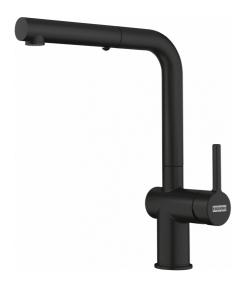

## Active L Spout Dual Spray Pull Down MB | 115.0653.382

Active L Spout Dual Spray Pull-Out Tap Matt Black finish, Overall height 312mm, Side Lever, Ceramic Mechanism. Lever only moves forward, ideal for use with upstands.