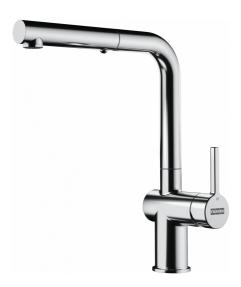

## Active L Spout Dual Spray Pull Down CH | 115.0653.379

| Technical Data                 |               |
|--------------------------------|---------------|
| Product Information            |               |
| Spout version                  | L - spout     |
| Color                          | Chrome        |
| Type of material               | Brass         |
| Flexible pullout hose material | Nylon grey    |
| Shower material                | Brass         |
| Dimensions                     |               |
| Tap hole diameter              | 35 mm         |
| Cartridge dimension            | 35 mm         |
| Installation                   |               |
| Fixation type                  | Shank         |
| Water supply hose connection   | 3/8"          |
| Water supply hose length       | 450 mm        |
| Product specifications         |               |
| Pressure                       | High pressure |
| Version                        | Spray         |
| Tap operation                  | Side lever    |
| Tap rotation                   | 180°          |
| Product Identification         |               |
| Product brand                  | FRANKE        |
| Product family                 | Maris         |
| Model range                    | Active        |
| Properties                     |               |
| Eco water saving               | Yes           |
| Type of aerator                | Laminar       |