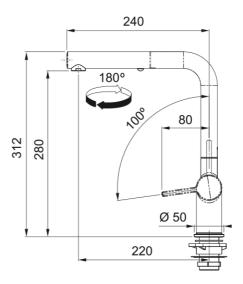

## Active L Spout Dual Spray Pull Down CH | 115.0653.379

| Technical Data                 |               |
|--------------------------------|---------------|
| Product Information            |               |
| Spout version                  | L - spout     |
| Color                          | Chrome        |
| Type of material               | Brass         |
| Flexible pullout hose material | Nylon grey    |
| Shower material                | Brass         |
| Dimensions                     |               |
| Tap hole diameter              | 35 mm         |
| Cartridge dimension            | 35 mm         |
| Installation                   |               |
| Fixation type                  | Shank         |
| Water supply hose connection   | 3/8"          |
| Water supply hose length       | 450 mm        |
| Product specifications         |               |
| Pressure                       | High pressure |
| Version                        | Spray         |
| Tap operation                  | Side lever    |
| Tap rotation                   | 180°          |
| Product Identification         |               |
| Product brand                  | FRANKE        |
| Product family                 | Maris         |
| Model range                    | Active        |
| Properties                     |               |
| Eco water saving               | Yes           |
| Type of aerator                | Laminar       |