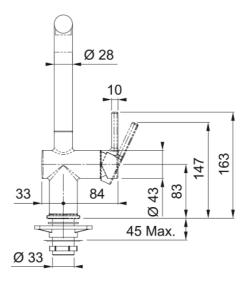

## Active L Swivel Spout Matt Black | 115.0653.371

| Technical Data               |                                         |
|------------------------------|-----------------------------------------|
| Product Information          |                                         |
| Spout version                | L - spout                               |
| Color                        | Matt Black                              |
| Type of material             | Brass                                   |
| Dimensions                   |                                         |
| Tap hole diameter            | 35 mm                                   |
| Cartridge dimension          | 35 mm                                   |
| Installation                 |                                         |
| Fixation type                | Shank                                   |
| Water supply hose connection | 3/8"                                    |
| Water supply hose length     | 450 mm                                  |
| Product specifications       |                                         |
| Pressure                     | High pressure                           |
| Version                      | Swivel                                  |
| Tap operation                | Side lever                              |
| Tap rotation                 | 180°                                    |
| Product Identification       |                                         |
| Product brand                | FRANKF                                  |
| Product family               | Maris                                   |
| Model range                  | Active                                  |
| Properties                   |                                         |
| Eco water saving             | Yes                                     |
| Type of aerator              | Laminar                                 |
|                              | *************************************** |