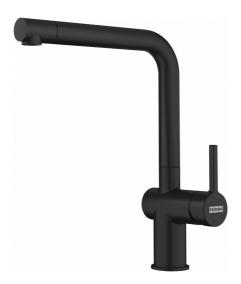

## Active L Swivel Spout Matt Black | 115.0653.371

| Technical Data               |                                         |
|------------------------------|-----------------------------------------|
| Product Information          |                                         |
| Spout version                | L - spout                               |
| Color                        | Matt Black                              |
| Type of material             | Brass                                   |
| Dimensions                   |                                         |
| Tap hole diameter            | 35 mm                                   |
| Cartridge dimension          | 35 mm                                   |
| Installation                 |                                         |
| Fixation type                | Shank                                   |
| Water supply hose connection | 3/8"                                    |
| Water supply hose length     | 450 mm                                  |
| Product specifications       |                                         |
| Pressure                     | High pressure                           |
| Version                      | Swivel                                  |
| Tap operation                | Side lever                              |
| Tap rotation                 | 180°                                    |
| Product Identification       |                                         |
| Product brand                | FRANKF                                  |
| Product family               | Maris                                   |
| Model range                  | Active                                  |
| Properties                   |                                         |
| Eco water saving             | Yes                                     |
| Type of aerator              | Laminar                                 |
|                              | *************************************** |