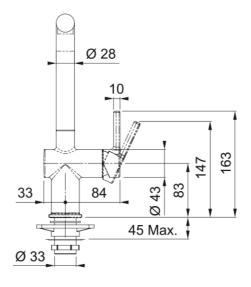

## Active L Swivel Spout Chrome | 115.0653.298

| Technical Data               |               |
|------------------------------|---------------|
| Product Information          |               |
| Spout version                | L - spout     |
| Color                        | Chrome        |
| Type of material             | Brass         |
| Dimensions                   |               |
| Tap hole diameter            | 35 mm         |
| Cartridge dimension          | 35 mm         |
| Installation                 |               |
| Fixation type                | Shank         |
| Water supply hose connection | 3/8"          |
| Water supply hose length     | 450 mm        |
| Product specifications       |               |
| Pressure                     | High pressure |
| Version                      | Swivel        |
| Tap operation                | Side lever    |
| Tap rotation                 | 180°          |
| Product Identification       |               |
| Product brand                | FRANKE        |
| Product family               | Maris         |
| Model range                  | Active        |
| Properties                   |               |
| Eco water saving             | Yes           |
| Type of aerator              | Laminar       |