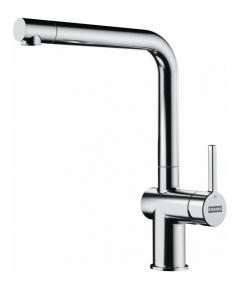

## Active L Swivel Spout Chrome | 115.0653.298

| Technical Data               |               |
|------------------------------|---------------|
| Product Information          |               |
| Spout version                | L - spout     |
| Color                        | Chrome        |
| Type of material             | Brass         |
| Dimensions                   |               |
| Tap hole diameter            | 35 mm         |
| Cartridge dimension          | 35 mm         |
| Installation                 |               |
| Fixation type                | Shank         |
| Water supply hose connection | 3/8"          |
| Water supply hose length     | 450 mm        |
| Product specifications       |               |
| Pressure                     | High pressure |
| Version                      | Swivel        |
| Tap operation                | Side lever    |
| Tap rotation                 | 180°          |
| Product Identification       |               |
| Product brand                | FRANKE        |
| Product family               | Maris         |
| Model range                  | Active        |
| Properties                   |               |
| Eco water saving             | Yes           |
| Type of aerator              | Laminar       |