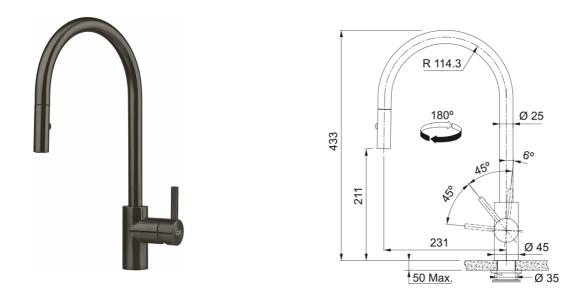

## Eos Neo Pull-Down Spray Anthracite | 115.0638.865

Eos Neo Tap Anthracite, Overall height 433mm, Side Lever, Ceramic Mechanism, useful Pull-Down Spray feature.

| Product Information            |                     |
|--------------------------------|---------------------|
| Spout version                  | J - spout           |
| Color                          | Anthracite          |
| Type of material               | Stainless steel 304 |
| Flexible pullout hose material | Nylon black         |
| Shower material                | Stainless steel     |
| Dimensions                     |                     |
| Tap hole diameter              | 35 mm               |
| Cartridge dimension            | 35 mm               |
| Installation                   |                     |
| Fixation type                  | Shank               |
| Water supply hose connection   | 1/2"                |
| Water supply hose length       | 450 mm              |
| Product specifications         |                     |
| Pressure                       | High pressure       |
| Version                        | Spray               |
| Tap operation                  | Side lever          |
| Tap rotation                   | 180°                |
| Product Identification         |                     |
| Product brand                  | FRANKE              |
| Product family                 | None                |
| Model range                    | Eos Neo             |
| Properties                     |                     |
| Eco water saving               | No                  |
| Type of aerator                | Laminar             |