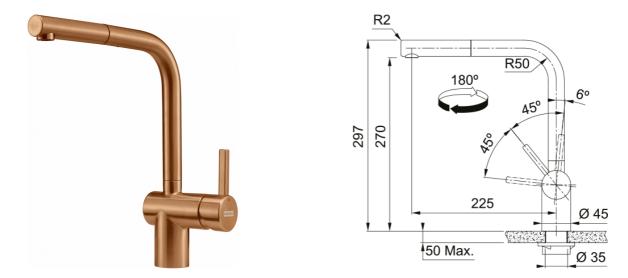

## Atlas Neo Pull-Out Nozzle Copper | 115.0638.842

| Technical Data                 |                     |
|--------------------------------|---------------------|
| Product Information            |                     |
| Spout version                  | L - spout           |
| Color                          | Copper              |
| Type of material               | Stainless steel 304 |
| Flexible pullout hose material | Nylon grey          |
| Shower material                | Stainless steel     |
| Dimensions                     |                     |
| Tap hole diameter              | 35 mm               |
| Cartridge dimension            | 35 mm               |
| Installation                   |                     |
| Fixation type                  | Shank               |
| Water supply hose connection   | 1/2"                |
| Water supply hose length       | 450 mm              |
| Product specifications         |                     |
| Pressure                       | High pressure       |
| Version                        | Pull out            |
| Tap operation                  | Side lever          |
| Tap rotation                   | 180°                |
| Product Identification         |                     |
| Product brand                  | FRANKE              |
| Product family                 | None                |
| Model range                    | ATLAS NEO           |
| Properties                     |                     |
| Eco water saving               | No                  |
| Type of aerator                | Laminar             |