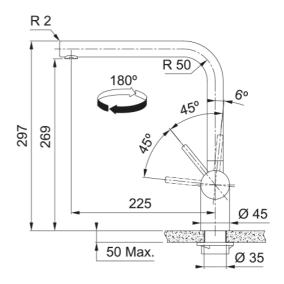

## Atlas Neo Copper | 115.0638.830

| Product Information pout version L | L - spout           |
|------------------------------------|---------------------|
| pout version                       | L - spout           |
| 2                                  |                     |
| Color C                            | Copper              |
| ype of material                    | Stainless steel 304 |
| lexible pullout hose material      | Nylon grey          |
| Dimensions                         |                     |
| ap hole diameter 3                 | 35 mm               |
| Cartridge dimension 3              | 35 mm               |
| nstallation                        |                     |
| ixation type S                     | Shank               |
|                                    | 1/2"                |
| Vater supply hose length 4         | 450 mm              |
| Product specifications             |                     |
| ressure                            | High pressure       |
| ersion S                           | Swivel              |
| ap operation S                     | Side lever          |
| ap rotation 1                      | 180°                |
| Product Identification             |                     |
| roduct brand F                     | FRANKE              |
| roduct family N                    | None                |
| lodel range A                      | ATLAS NEO           |
| Properties                         |                     |
|                                    | No                  |
|                                    | Laminar             |