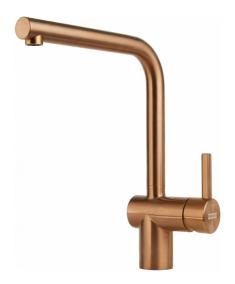

## Atlas Neo Copper | 115.0638.830

| Product Information pout version L | L - spout           |
|------------------------------------|---------------------|
| pout version                       | L - spout           |
| 2                                  |                     |
| Color C                            | Copper              |
| ype of material                    | Stainless steel 304 |
| lexible pullout hose material      | Nylon grey          |
| Dimensions                         |                     |
| ap hole diameter 3                 | 35 mm               |
| Cartridge dimension 3              | 35 mm               |
| nstallation                        |                     |
| ixation type S                     | Shank               |
|                                    | 1/2"                |
| Vater supply hose length 4         | 450 mm              |
| Product specifications             |                     |
| ressure                            | High pressure       |
| ersion S                           | Swivel              |
| ap operation S                     | Side lever          |
| ap rotation 1                      | 180°                |
| Product Identification             |                     |
| roduct brand F                     | FRANKE              |
| roduct family N                    | None                |
| lodel range A                      | ATLAS NEO           |
| Properties                         |                     |
|                                    | No                  |
|                                    | Laminar             |