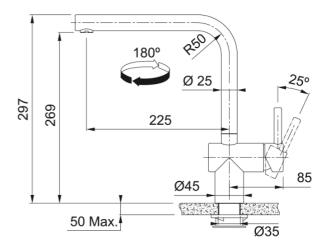

## Atlas Sensor Tap Stainless Steel | 115.0638.826

| Technical Data               |                     |
|------------------------------|---------------------|
| Product Information          |                     |
| Spout version                | L - spout           |
| Color                        | Stainless steel     |
| Type of material             | Stainless steel 304 |
| Dimensions                   |                     |
| Tap hole diameter            | 35 mm               |
| Cartridge dimension          | 35 mm               |
| Installation                 |                     |
| Fixation type                | Shank               |
| Water supply hose connection | 1/2"                |
| Water supply hose length     | 600 mm              |
| Product specifications       |                     |
| Pressure                     | High pressure       |
| Version                      | Swivel              |
| Tap operation                | Side lever          |
| Tap rotation                 | 180°                |
| Product Identification       |                     |
| Product brand                | FRANKE              |
| Product family               | Mythos              |
| Model range                  | Atlas Neo Sensor    |
| Properties                   |                     |
| Electronic                   | Infrared sensor     |
| Eco water saving             | No                  |
| Type of aerator              | Laminar             |