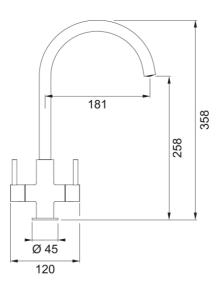

## Hestia J-Spout SilkSteel | 115.0635.794

| Technical Data               |                |
|------------------------------|----------------|
| Product Information          |                |
| Spout version                | U - spout      |
| Color                        | Decor steel    |
| Type of material             | Brass          |
| Dimensions                   |                |
| Tap hole diameter            | 35 mm          |
| Cartridge dimension          | 1/2" headworks |
| Installation                 |                |
| Fixation type                | 1 Bolt         |
| Water supply hose connection | 1/2"           |
| Water supply hose length     | 350 mm         |
| Product specifications       |                |
| Pressure                     | High pressure  |
| Version                      | Swivel         |
| Tap operation                | Dual lever     |
| Tap rotation                 | 360°           |
| Product Identification       |                |
| Product brand                | FRANKE         |
| Product family               | Smart          |
| Model range                  | HESTIA         |
| Properties                   |                |
| Eco water saving             | No             |
| Type of aerator              | Honeycomb      |