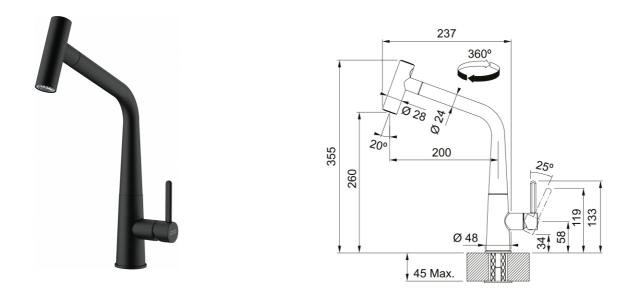

## Icon Pull Out Jet Shower Matt Black | 115.0625.190

Icon Pull Out Double Jet Shower Matt Black finish, Overall height 355mm, unique pull-out lever offering single and double jets, Neoperl Laminar aerator to reduce splashing, Ceramic Mechanism. Slim body and high spout make easy work of cleaning, even larger items.

## **Product Information**

| Spout version                  | L - spout     |
|--------------------------------|---------------|
| Color                          | Matt Black    |
| Type of material               | Brass         |
| Flexible pullout hose material | Nylon black   |
| Shower material                | Brass         |
| Dimensions                     |               |
| Tap hole diameter              | 35 mm         |
| Cartridge dimension            | 25 mm         |
| Installation                   |               |
| Fixation type                  | Shank         |
| Water supply hose connection   | 3/8"          |
| Water supply hose length       | 450 mm        |
| Product specifications         |               |
| Pressure                       | High pressure |
| Version                        | Spray         |
| Tap operation                  | Side lever    |
| Tap rotation                   | 360°          |
| Product Identification         |               |
| Product brand                  | FRANKE        |
| Product family                 | Mythos        |
| Model range                    | lcon          |
| Properties                     |               |
| Eco water saving               | No            |
| Type of aerator                | Laminar       |
|                                |               |