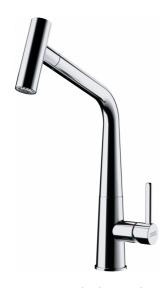

## Icon Pull Out Double Jet Shower Chrome | 115.0625.188

| Technical Data                 |               |
|--------------------------------|---------------|
| Product Information            |               |
| Spout version                  | L - spout     |
| Color                          | Chrome        |
| Type of material               | Brass         |
| Flexible pullout hose material | Nylon black   |
| Shower material                | Brass         |
| Dimensions                     |               |
| Tap hole diameter              | 35 mm         |
| Cartridge dimension            | 25 mm         |
| Installation                   |               |
| Fixation type                  | Shank         |
| Water supply hose connection   | 3/8"          |
| Water supply hose length       | 450 mm        |
| Product specifications         |               |
| Pressure                       | High pressure |
| Version                        | Spray         |
| Tap operation                  | Side lever    |
| Tap rotation                   | 360°          |
| Product Identification         |               |
| Product brand                  | FRANKE        |
| Product family                 | Mythos        |
| Model range                    | lcon          |
| Properties                     |               |
| Eco water saving               | No            |
| Type of aerator                | Laminar       |
|                                |               |