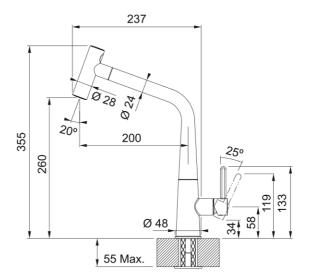

## Icon Pull Out Double Jet Shower Chrome | 115.0625.188

| Technical Data                 |               |
|--------------------------------|---------------|
| Product Information            |               |
| Spout version                  | L - spout     |
| Color                          | Chrome        |
| Type of material               | Brass         |
| Flexible pullout hose material | Nylon black   |
| Shower material                | Brass         |
| Dimensions                     |               |
| Tap hole diameter              | 35 mm         |
| Cartridge dimension            | 25 mm         |
| Installation                   |               |
| Fixation type                  | Shank         |
| Water supply hose connection   | 3/8"          |
| Water supply hose length       | 450 mm        |
| Product specifications         |               |
| Pressure                       | High pressure |
| Version                        | Spray         |
| Tap operation                  | Side lever    |
| Tap rotation                   | 360°          |
| Product Identification         |               |
| Product brand                  | FRANKE        |
| Product family                 | Mythos        |
| Model range                    | lcon          |
| Properties                     |               |
| Eco water saving               | No            |
| Type of aerator                | Laminar       |
|                                |               |