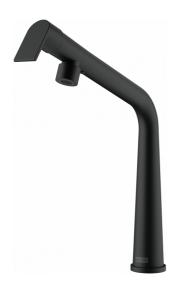

## Icon Swivel Spout Matt Black | 115.0625.187

| Technical Data               |               |
|------------------------------|---------------|
| Product Information          |               |
| Spout version                | L - spout     |
| Color                        | Matt Black    |
| Type of material             | Brass         |
| Dimensions                   |               |
| Tap hole diameter            | 35 mm         |
| Cartridge dimension          | 25 mm         |
| Installation                 |               |
| Fixation type                | Shank         |
| Water supply hose connection | 3/8"          |
| Water supply hose length     | 500 mm        |
| Product specifications       |               |
| Pressure                     | High pressure |
| Version                      | Swivel        |
| Tap operation                | Top lever     |
| Tap rotation                 | 120°          |
| Product Identification       |               |
| Product brand                | FRANKE        |
| Product family               | Mythos        |
| Model range                  | lcon          |
| Properties                   |               |
| Eco water saving             | No            |
| Type of aerator              | Laminar       |