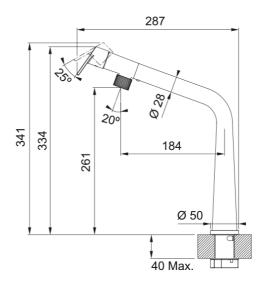

## Icon Swivel Spout Matt Black | 115.0625.187

| Technical Data               |               |
|------------------------------|---------------|
| Product Information          |               |
| Spout version                | L - spout     |
| Color                        | Matt Black    |
| Type of material             | Brass         |
| Dimensions                   |               |
| Tap hole diameter            | 35 mm         |
| Cartridge dimension          | 25 mm         |
| Installation                 |               |
| Fixation type                | Shank         |
| Water supply hose connection | 3/8"          |
| Water supply hose length     | 500 mm        |
| Product specifications       |               |
| Pressure                     | High pressure |
| Version                      | Swivel        |
| Tap operation                | Top lever     |
| Tap rotation                 | 120°          |
| Product Identification       |               |
| Product brand                | FRANKE        |
| Product family               | Mythos        |
| Model range                  | lcon          |
| Properties                   |               |
| Eco water saving             | No            |
| Type of aerator              | Laminar       |