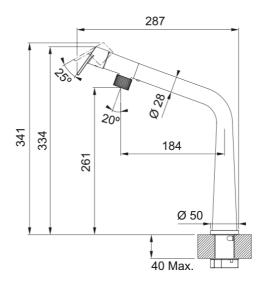

## Icon Swivel Spout Chrome | 115.0625.185

| Technical Data               |               |
|------------------------------|---------------|
| Product Information          |               |
| Spout version                | L - spout     |
| Color                        | Chrome        |
| Type of material             | Brass         |
| Dimensions                   |               |
| Tap hole diameter            | 35 mm         |
| Cartridge dimension          | 25 mm         |
| Installation                 |               |
| Fixation type                | Shank         |
| Water supply hose connection | 3/8"          |
| Water supply hose length     | 500 mm        |
| Product specifications       |               |
| Pressure                     | High pressure |
| Version                      | Swivel        |
| Tap operation                | Top lever     |
| Tap rotation                 | 120°          |
| Product Identification       |               |
| Product brand                | FRANKE        |
| Product family               | Mythos        |
| Model range                  | lcon          |
| Properties                   |               |
| Eco water saving             | No            |
| Type of aerator              | Laminar       |