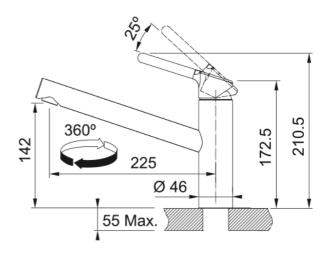

## Orbit Top Lever Chrome | 115.0623.054

| Technical Data                                                                                                                                                                                                                                                                                                                                                                                                                                                                                                                      |                 |
|-------------------------------------------------------------------------------------------------------------------------------------------------------------------------------------------------------------------------------------------------------------------------------------------------------------------------------------------------------------------------------------------------------------------------------------------------------------------------------------------------------------------------------------|-----------------|
| Product Information  Spout version Mid-Level spout Color Chrome Type of material Brass Selexible pullout hose material Nylon grey Dimensions Tap hole diameter 35 mm Cartridge dimension 35 mm Installation Selexible pullout hose connection 3/8" Water supply hose connection 3/8" Water supply hose length 450 mm  Product specifications Pressure High pressure Version Swivel Tap operation Top lever Tap rotation Product Identification Product Identification Product Identification Product family Maris Model range Orbit |                 |
| Spout version                                                                                                                                                                                                                                                                                                                                                                                                                                                                                                                       | Mid-Level spout |
| Color                                                                                                                                                                                                                                                                                                                                                                                                                                                                                                                               |                 |
| Type of material                                                                                                                                                                                                                                                                                                                                                                                                                                                                                                                    | Brass           |
| Flexible pullout hose material                                                                                                                                                                                                                                                                                                                                                                                                                                                                                                      | Nylon grey      |
| Dimensions                                                                                                                                                                                                                                                                                                                                                                                                                                                                                                                          |                 |
| Tap hole diameter                                                                                                                                                                                                                                                                                                                                                                                                                                                                                                                   | 35 mm           |
| Cartridge dimension                                                                                                                                                                                                                                                                                                                                                                                                                                                                                                                 |                 |
| Installation                                                                                                                                                                                                                                                                                                                                                                                                                                                                                                                        |                 |
| Fixation type                                                                                                                                                                                                                                                                                                                                                                                                                                                                                                                       | Shank           |
| Water supply hose connection                                                                                                                                                                                                                                                                                                                                                                                                                                                                                                        | 3/8"            |
| Water supply hose length                                                                                                                                                                                                                                                                                                                                                                                                                                                                                                            |                 |
| Product specifications                                                                                                                                                                                                                                                                                                                                                                                                                                                                                                              |                 |
| Pressure                                                                                                                                                                                                                                                                                                                                                                                                                                                                                                                            | High pressure   |
| Version                                                                                                                                                                                                                                                                                                                                                                                                                                                                                                                             | Swivel          |
| Tap operation                                                                                                                                                                                                                                                                                                                                                                                                                                                                                                                       | Top lever       |
| Tap rotation                                                                                                                                                                                                                                                                                                                                                                                                                                                                                                                        | 360°            |
| Product Identification                                                                                                                                                                                                                                                                                                                                                                                                                                                                                                              |                 |
| Product brand                                                                                                                                                                                                                                                                                                                                                                                                                                                                                                                       | FRANKE          |
| Product family                                                                                                                                                                                                                                                                                                                                                                                                                                                                                                                      | Maris           |
| Model range                                                                                                                                                                                                                                                                                                                                                                                                                                                                                                                         | Orbit           |
| Properties                                                                                                                                                                                                                                                                                                                                                                                                                                                                                                                          |                 |
| Eco water saving                                                                                                                                                                                                                                                                                                                                                                                                                                                                                                                    | Yes             |
| Type of aerator                                                                                                                                                                                                                                                                                                                                                                                                                                                                                                                     | Laminar         |