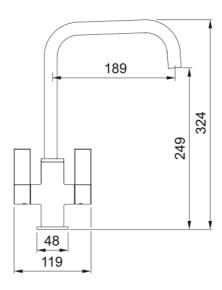

## Orlando Brass | 115.0605.462

| Technical Data               |               |  |
|------------------------------|---------------|--|
| Product Information          |               |  |
| Spout version                | U - spout     |  |
| Color                        | Brass         |  |
| Type of material             | Brass         |  |
| Dimensions                   |               |  |
| Tap hole diameter            | 35 mm         |  |
| Cartridge dimension          | 35 mm         |  |
| Installation                 |               |  |
| Fixation type                | Shank         |  |
| Water supply hose connection | 1/2"          |  |
| Water supply hose length     | 350 mm        |  |
| Product specifications       |               |  |
| Pressure                     | High pressure |  |
| Version                      | Swivel        |  |
| Tap operation                | Dual lever    |  |
| Tap rotation                 | 180°          |  |
| Product Identification       |               |  |
| Product brand                | FRANKE        |  |
| Product family               | Maris         |  |
| Model range                  | Orlando       |  |
| Properties                   |               |  |
| Eco water saving             | No            |  |
| Type of aerator              | Honeycomb     |  |