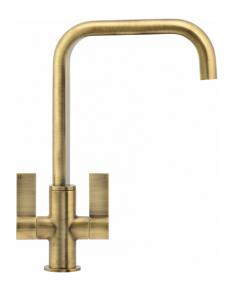

## Orlando Brass | 115.0605.462

| Technical Data               |               |  |
|------------------------------|---------------|--|
| Product Information          |               |  |
| Spout version                | U - spout     |  |
| Color                        | Brass         |  |
| Type of material             | Brass         |  |
| Dimensions                   |               |  |
| Tap hole diameter            | 35 mm         |  |
| Cartridge dimension          | 35 mm         |  |
| Installation                 |               |  |
| Fixation type                | Shank         |  |
| Water supply hose connection | 1/2"          |  |
| Water supply hose length     | 350 mm        |  |
| Product specifications       |               |  |
| Pressure                     | High pressure |  |
| Version                      | Swivel        |  |
| Tap operation                | Dual lever    |  |
| Tap rotation                 | 180°          |  |
| Product Identification       |               |  |
| Product brand                | FRANKE        |  |
| Product family               | Maris         |  |
| Model range                  | Orlando       |  |
| Properties                   |               |  |
| Eco water saving             | No            |  |
| Type of aerator              | Honeycomb     |  |