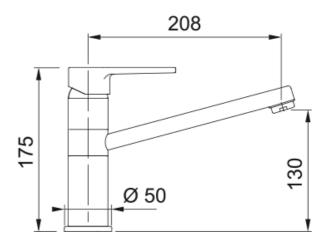

## Logos Top Lever Chrome | 115.0567.658

| Technical Data               |                 |
|------------------------------|-----------------|
| Product Information          |                 |
| Spout version                | Mid-Level spout |
| Color                        | Chrome          |
| Type of material             | Brass           |
| Dimensions                   |                 |
| Tap hole diameter            | 35 mm           |
| Cartridge dimension          | 35 mm           |
| Installation                 |                 |
| Fixation type                | 1 Bolt          |
| Water supply hose connection | 1/2"            |
| Water supply hose length     | 550 mm          |
| Product specifications       |                 |
| Pressure                     | High pressure   |
| Version                      | Swivel          |
| Tap operation                | Top lever       |
| Tap rotation                 | 360°            |
| Product Identification       |                 |
| Product brand                | FRANKE          |
| Product family               | None            |
| Model range                  | Logos           |
| Properties                   |                 |
| Eco water saving             | No              |
| Type of aerator              | Honeycomb       |