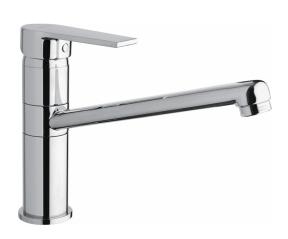

## Logos Top Lever Chrome | 115.0567.658

| Technical Data               |                 |
|------------------------------|-----------------|
| Product Information          |                 |
| Spout version                | Mid-Level spout |
| Color                        | Chrome          |
| Type of material             | Brass           |
| Dimensions                   |                 |
| Tap hole diameter            | 35 mm           |
| Cartridge dimension          | 35 mm           |
| Installation                 |                 |
| Fixation type                | 1 Bolt          |
| Water supply hose connection | 1/2"            |
| Water supply hose length     | 550 mm          |
| Product specifications       |                 |
| Pressure                     | High pressure   |
| Version                      | Swivel          |
| Tap operation                | Top lever       |
| Tap rotation                 | 360°            |
| Product Identification       |                 |
| Product brand                | FRANKE          |
| Product family               | None            |
| Model range                  | Logos           |
| Properties                   |                 |
| Eco water saving             | No              |
| Type of aerator              | Honeycomb       |