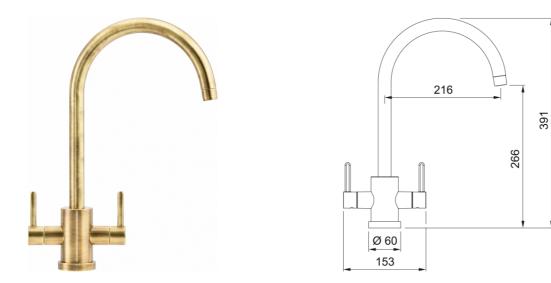

## Krios J-Spout Brass | 115.0567.600

| Technical Data               |                     |
|------------------------------|---------------------|
| Product Information          |                     |
| Spout version                | J - spout           |
| Color                        | Brass               |
| Type of material             | Brass               |
| Dimensions                   |                     |
| Tap hole diameter            | 35 mm               |
| Cartridge dimension          | 35 mm               |
| Installation                 |                     |
| Fixation type                | 1 Bolt              |
| Water supply hose connection | 1/2"                |
| Water supply hose length     | 250 mm              |
| Product specifications       |                     |
| Pressure                     | Low pressure for UK |
| Version                      | Swivel              |
| Tap operation                | Dual lever          |
| Tap rotation                 | 360°                |
| Product Identification       |                     |
| Product brand                | FRANKE              |
| Product family               | Maris               |
| Model range                  | Krios               |
| Properties                   |                     |
| Eco water saving             | No                  |
| Type of aerator              | Honeycomb           |