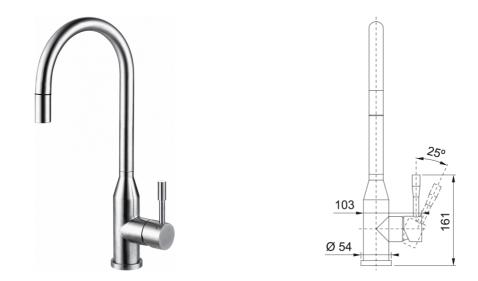

## Montreux Pull-Out Nozzle Stainless Steel | 115.0567.556

| Technical Data                 |                     |
|--------------------------------|---------------------|
| Product Information            |                     |
| Spout version                  | J - spout           |
| Color                          | Stainless steel     |
| Type of material               | Stainless steel 304 |
| Flexible pullout hose material | Nylon black         |
| Shower material                | Stainless steel     |
| Dimensions                     |                     |
| Tap hole diameter              | 35 mm               |
| Cartridge dimension            | 35 mm               |
| Installation                   |                     |
| Fixation type                  | Shank               |
| Water supply hose connection   | 1/2"                |
| Water supply hose length       | 600 mm              |
| Product specifications         |                     |
| Pressure                       | High pressure       |
| Version                        | Spray               |
| Tap operation                  | Side lever          |
| Tap rotation                   | 360°                |
| Product Identification         |                     |
| Product brand                  | FRANKE              |
| Product family                 | Smart               |
| Model range                    | Montreux            |
| Properties                     |                     |
| Eco water saving               | No                  |
| Type of aerator                | Honeycomb           |