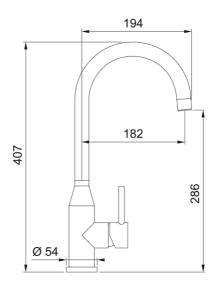

## Montreux Stainless Steel | 115.0567.498

| Technical Data               |                     |
|------------------------------|---------------------|
| Product Information          |                     |
| Spout version                | J - spout           |
| Color                        | Stainless steel     |
| Type of material             | Stainless steel 304 |
| Dimensions                   |                     |
| Tap hole diameter            | 35 mm               |
| Cartridge dimension          | 35 mm               |
| Installation                 |                     |
| Fixation type                | Shank               |
| Water supply hose connection | 1/2"                |
| Water supply hose length     | 600 mm              |
| Product specifications       |                     |
| Pressure                     | High pressure       |
| Version                      | Swivel              |
| Tap operation                | Side lever          |
| Tap rotation                 | 360°                |
| Product Identification       |                     |
| Product brand                | FRANKE              |
| Product family               | Smart               |
| Model range                  | Montreux            |
| Properties                   |                     |
| Eco water saving             | No                  |
| Type of aerator              | Honeycomb           |