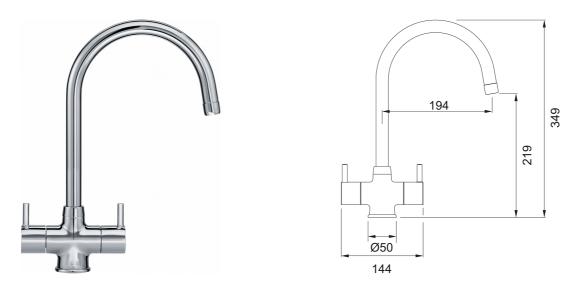

## Athena Chrome | 115.0311.211

| Technical Data               |                           |
|------------------------------|---------------------------|
| Product Information          |                           |
| Spout version                | J - spout                 |
| Color                        | Chrome                    |
| Type of material             | Brass                     |
| Dimensions                   |                           |
| Tap hole diameter            | 35 mm                     |
| Cartridge dimension          | 1/2" headworks            |
| Installation                 |                           |
| Fixation type                | 1 Bolt                    |
| Water supply hose connection | 1/2"                      |
| Water supply hose length     | 250 mm                    |
| Product specifications       |                           |
| Pressure                     | Low pressure for standard |
| Version                      | Swivel                    |
| Tap operation                | Dual lever                |
| Tap rotation                 | 180°                      |
| Product Identification       |                           |
| Product brand                | FRANKE                    |
| Product family               | Smart                     |
| Model range                  | Athena                    |
| Properties                   |                           |
| Eco water saving             | No                        |
| Type of aerator              | Honeycomb                 |