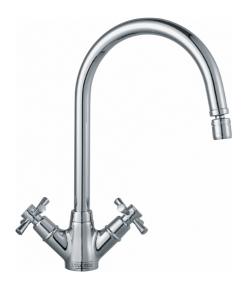

## **Rotaflow Chrome | 115.0251.257**

| Technical Data               |                           |
|------------------------------|---------------------------|
| Product Information          |                           |
| Spout version                | J - spout                 |
| Color                        | Chrome                    |
| Type of material             | Brass                     |
| Dimensions                   |                           |
| Tap hole diameter            | 35 mm                     |
| Cartridge dimension          | 35 mm                     |
| Installation                 |                           |
| Fixation type                | 1 Bolt                    |
| Water supply hose connection | 1/2"                      |
| Water supply hose length     | 250 mm                    |
| Product specifications       |                           |
| Pressure                     | Low pressure for standard |
| Version                      | Swivel                    |
| Tap operation                | Dual lever                |
| Tap rotation                 | 180°                      |
| Product Identification       |                           |
| Product brand                | FRANKE                    |
| Product family               | Smart                     |
| Model range                  | Rotaflow                  |
| Properties                   |                           |
| Eco water saving             | No                        |
| Type of aerator              | Honeycomb                 |