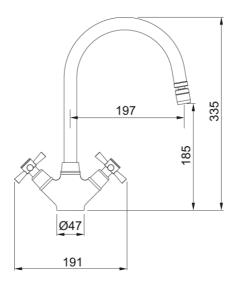

## **Rotaflow Chrome | 115.0251.257**

| Technical Data               |                           |
|------------------------------|---------------------------|
| Product Information          |                           |
| Spout version                | J - spout                 |
| Color                        | Chrome                    |
| Type of material             | Brass                     |
| Dimensions                   |                           |
| Tap hole diameter            | 35 mm                     |
| Cartridge dimension          | 35 mm                     |
| Installation                 |                           |
| Fixation type                | 1 Bolt                    |
| Water supply hose connection | 1/2"                      |
| Water supply hose length     | 250 mm                    |
| Product specifications       |                           |
| Pressure                     | Low pressure for standard |
| Version                      | Swivel                    |
| Tap operation                | Dual lever                |
| Tap rotation                 | 180°                      |
| Product Identification       |                           |
| Product brand                | FRANKE                    |
| Product family               | Smart                     |
| Model range                  | Rotaflow                  |
| Properties                   |                           |
| Eco water saving             | No                        |
| Type of aerator              | Honeycomb                 |