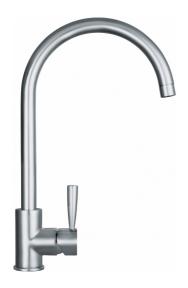

## Fuji Decor Steel | 115.0250.327

| Technical Data               |               |
|------------------------------|---------------|
| Product Information          |               |
| Spout version                | J - spout     |
| Color                        | Decor steel   |
| Type of material             | Brass         |
| Dimensions                   |               |
| Tap hole diameter            | 35 mm         |
| Cartridge dimension          | 35 mm         |
| Installation                 |               |
| Fixation type                | 1 Bolt        |
| Water supply hose connection | 1/2"          |
| Water supply hose length     | 250 mm        |
| Product specifications       |               |
| Pressure                     | High pressure |
| Version                      | Swivel        |
| Tap operation                | Side lever    |
| Tap rotation                 | 180°          |
| Product Identification       |               |
| Product brand                | FRANKE        |
| Product family               | Maris         |
| Model range                  | Fuji          |
| Properties                   |               |
| Eco water saving             | No            |
| Type of aerator              | Honeycomb     |