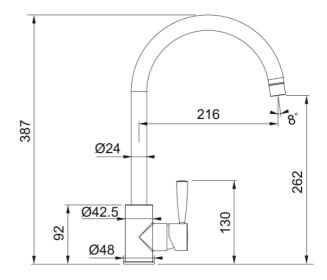

## Fuji Decor Steel | 115.0250.327

| Technical Data               |               |
|------------------------------|---------------|
| Product Information          |               |
| Spout version                | J - spout     |
| Color                        | Decor steel   |
| Type of material             | Brass         |
| Dimensions                   |               |
| Tap hole diameter            | 35 mm         |
| Cartridge dimension          | 35 mm         |
| Installation                 |               |
| Fixation type                | 1 Bolt        |
| Water supply hose connection | 1/2"          |
| Water supply hose length     | 250 mm        |
| Product specifications       |               |
| Pressure                     | High pressure |
| Version                      | Swivel        |
| Tap operation                | Side lever    |
| Tap rotation                 | 180°          |
| Product Identification       |               |
| Product brand                | FRANKE        |
| Product family               | Maris         |
| Model range                  | Fuji          |
| Properties                   |               |
| Eco water saving             | No            |
| Type of aerator              | Honeycomb     |