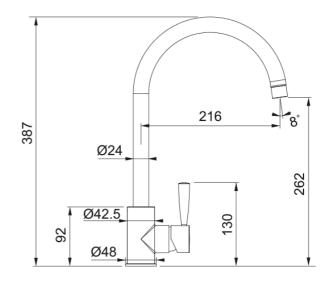

## Fuji Chrome | 115.0250.326

| Technical Data               |               |
|------------------------------|---------------|
| Product Information          |               |
| Spout version                | J - spout     |
| Color                        | Chrome        |
| Type of material             | Brass         |
| Dimensions                   |               |
| Tap hole diameter            | 35 mm         |
| Cartridge dimension          | 35 mm         |
| Installation                 |               |
| Fixation type                | 1 Bolt        |
| Water supply hose connection | 1/2"          |
| Water supply hose length     | 250 mm        |
| Product specifications       |               |
| Pressure                     | High pressure |
| Version                      | Swivel        |
| Tap operation                | Side lever    |
| Tap rotation                 | 180°          |
| Product Identification       |               |
| Product brand                | FRANKE        |
| Product family               | Maris         |
| Model range                  | Fuji          |
| Properties                   |               |
| Eco water saving             | No            |
| Type of aerator              | Honeycomb     |