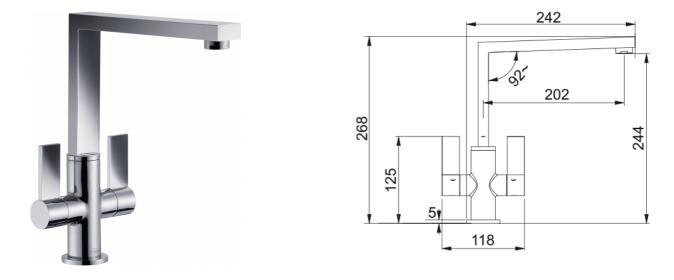

## Bern Chrome | 115.0153.231

| Technical Data               |               |
|------------------------------|---------------|
| Product Information          |               |
| Spout version                | L - spout     |
| Color                        | Chrome        |
| Type of material             | Brass         |
| Dimensions                   |               |
| Tap hole diameter            | 35 mm         |
| Cartridge dimension          | 25 mm         |
| Installation                 |               |
| Fixation type                | 1 Bolt        |
| Water supply hose connection | 1/2"          |
| Water supply hose length     | 350 mm        |
| Product specifications       |               |
| Pressure                     | High pressure |
| Version                      | Swivel        |
| Tap operation                | Dual lever    |
| Tap rotation                 | 360°          |
| Product Identification       |               |
| Product brand                | FRANKE        |
| Product family               | Maris         |
| Model range                  | BERN          |
| Properties                   |               |
| Eco water saving             | No            |
| Type of aerator              | Honeycomb     |
|                              |               |